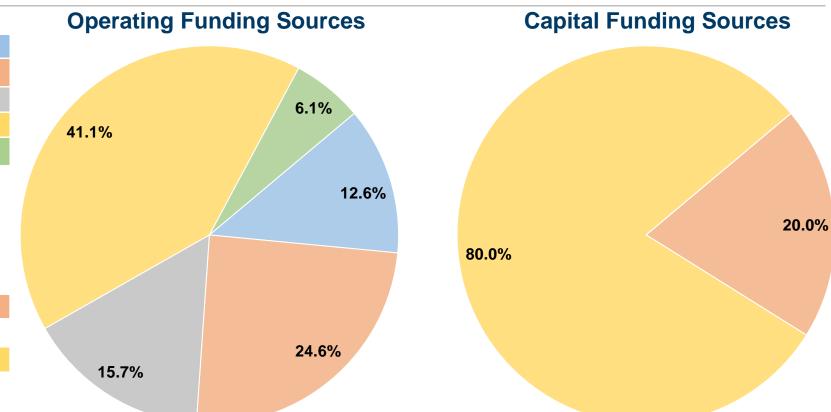

#### **Sources of Capital Funds Expended**

| Sources of Capital Lunds Expended   |           |        |  |
|-------------------------------------|-----------|--------|--|
| Fare Revenues                       | \$0       | 0.0%   |  |
| Local Funds                         | \$29,949  | 20.0%  |  |
| State Funds                         | \$0       | 0.0%   |  |
| Federal Assistance                  | \$119,797 | 80.0%  |  |
| Other Funds                         | \$0       | 0.0%   |  |
| <b>Total Capital Funds Expended</b> | \$149,746 | 100.0% |  |

# Vehicles Operated at Maximum Service

| Mode            | Directly<br>Operated | Purchased<br>Transportation | Operating<br>Expenses | Fare<br>Revenues | Uses of Capital<br>Funds | Annual Unlinked<br>Trips | Annual Vehicle<br>Revenue Miles | Annual Vehicle<br>Revenue Hours |
|-----------------|----------------------|-----------------------------|-----------------------|------------------|--------------------------|--------------------------|---------------------------------|---------------------------------|
| Demand Response | 22                   | -                           | \$666,494             | \$0              | \$35,682                 | 40,121                   | 375,792                         | 23,776                          |
| Bus             | 10                   | -                           | \$1,177,528           | \$232,818        | \$114,064                | 225,296                  | 349,302                         | 23,986                          |
| Total           | 32                   | -                           | \$1,844,022           | \$232,818        | \$149,746                | 265,417                  | 725,094                         | 47,762                          |