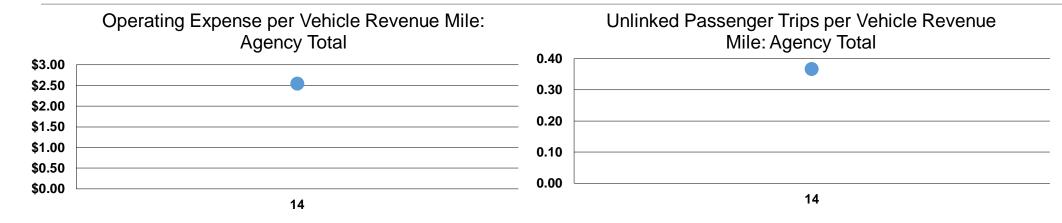

## **Service Efficiency**

| Mode            | Operating Expenses per Vehicle Revenue Mile | Operating Expenses per<br>Vehicle Revenue Hour |
|-----------------|---------------------------------------------|------------------------------------------------|
| Demand Response | \$1.77                                      | \$28.03                                        |
| Bus             | \$3.37                                      | \$49.09                                        |
| Total           | \$2.54                                      | \$38.61                                        |

#### **Service Effectiveness**

|                 | Operating Expenses per Unlinked | Unlinked Trips per<br>Vehicle Revenue | Unlinked Trips per<br>Vehicle Revenue |
|-----------------|---------------------------------|---------------------------------------|---------------------------------------|
| Mode            | Passenger Trip                  | Mile                                  | Hour                                  |
| Demand Response | \$16.61                         | 0.1                                   | 1.7                                   |
| Bus             | \$5.23                          | 0.6                                   | 9.4                                   |
| Total           | \$6.95                          | 0.4                                   | 5.6                                   |