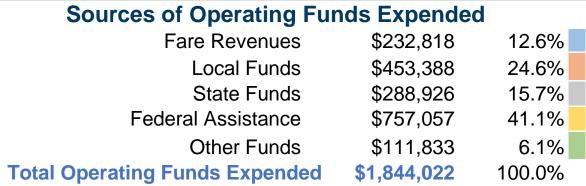

## **Summary of Operating Expenses (OE)**

\$1,844,022 Total Operating Expenses

# Vehicles Operated at Maximum Service

| Mode            | Directly<br>Operated | Purchased<br>Transportation | Operating<br>Expenses | Fare<br>Revenues | Uses of Capital<br>Funds | Annual Unlinked<br>Trips | Annual Vehicle<br>Revenue Miles | Annual Vehicle<br>Revenue Hours |
|-----------------|----------------------|-----------------------------|-----------------------|------------------|--------------------------|--------------------------|---------------------------------|---------------------------------|
| Demand Response | 22                   | -                           | \$666,494             | \$0              | \$35,682                 | 40,121                   | 375,792                         | 23,776                          |
| Bus             | 10                   | -                           | \$1,177,528           | \$232,818        | \$114,064                | 225,296                  | 349,302                         | 23,986                          |
| Total           | 32                   | -                           | \$1,844,022           | \$232,818        | \$149,746                | 265,417                  | 725,094                         | 47,762                          |