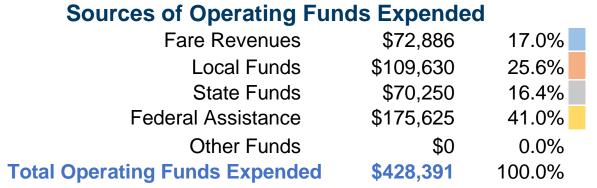

#### **Summary of Operating Expenses (OE)**

\$428,391 Total Operating Expenses

#### **Sources of Capital Funds Expended**

Fare Revenues \$0
Local Funds \$0
State Funds \$0
Federal Assistance \$0
Other Funds \$0

Total Capital Funds Expended \$0