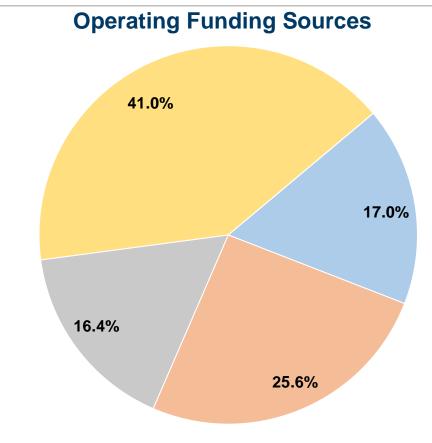

Great Bend, KS 67530

## **Sunflower Diversified Services**

**2014 Annual Agency Profile** 

Public Service Administrator: Ms. Kelly Broxterman

#### **General Information**

### **Financial Information**

## **Service Consumption**

51,733 Annual Unlinked Trips (UPT)

#### **Service Supplied**

310,277 Annual Vehicle Revenue Miles (VRM) 13,775 Annual Vehicle Revenue Hours (VRH)

#### **Summary of Operating Expenses (OE)**

\$428,391 Total Operating Expenses

#### **Database Information**

NTDID: 7R02-70137

Reporter Type: Rural General Public Transit



#### **Sources of Capital Funds Expended**

Fare Revenues \$0
Local Funds \$0
State Funds \$0
Federal Assistance \$0
Other Funds \$0

Total Capital Funds Expended \$0



### **Modal Characteristics**

#### **Operation Characteristics**

# **Vehicles Operated at Maximum Service**

|                 | Directly | Purchased             | Operating       | Fare     | Uses of Capital | <b>Annual Unlinked</b> | <b>Annual Vehicle</b> | <b>Annual Vehicle</b> |
|-----------------|----------|-----------------------|-----------------|----------|-----------------|------------------------|-----------------------|-----------------------|
| Mode            | Operated | <b>Transportation</b> | <b>Expenses</b> | Revenues | Funds           | Trips                  | <b>Revenue Miles</b>  | <b>Revenue Hours</b>  |
| Demand Response | 8        | -                     | \$428,391       | \$72,886 | \$0             | 51,733                 | 310,277               | 13,775