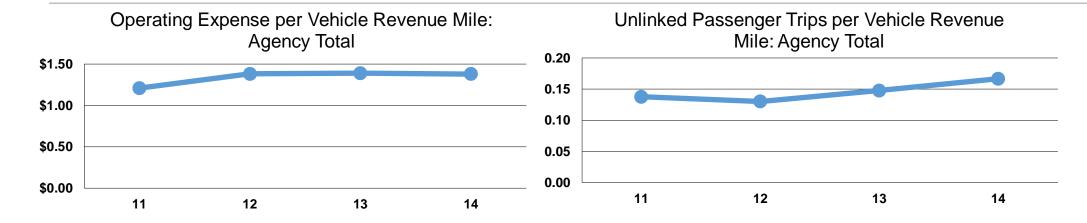

#### **Service Efficiency**

|                 | Operating Expenses per | Operating Expenses per |  |
|-----------------|------------------------|------------------------|--|
| Mode            | Vehicle Revenue Mile   | Vehicle Revenue Hour   |  |
| Demand Response | \$1.38                 | \$31.10                |  |
| Total           | \$1.38                 | \$31.10                |  |

## Service Effectiveness

| Mode            | Operating Expenses per Unlinked Passenger Trip | Unlinked Trips per<br>Vehicle Revenue<br>Mile | Unlinked Trips per<br>Vehicle Revenue<br>Hour |
|-----------------|------------------------------------------------|-----------------------------------------------|-----------------------------------------------|
| Demand Response | \$8.28                                         | 0.2                                           | 3.8                                           |
| Total           | \$8.28                                         | 0.2                                           | 3.8                                           |