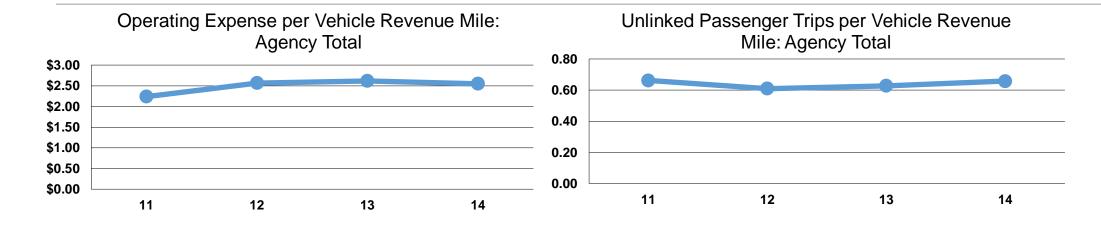

#### **Service Efficiency**

|                 |                        |                        | C               | perating Expenses | Unlinked Trips per |
|-----------------|------------------------|------------------------|-----------------|-------------------|--------------------|
|                 | Operating Expenses per | Operating Expenses per |                 | per Unlinked      | Vehicle Revenue    |
| Mode            | Vehicle Revenue Mile   | Vehicle Revenue Hour   | Mode            | Passenger Trip    | Mile               |
| Demand Response | \$2.55                 | \$34.00                | Demand Response | \$3.88            | 0.7                |
| Total           | \$2.55                 | \$34.00                | Total           | \$3.88            | 0.7                |