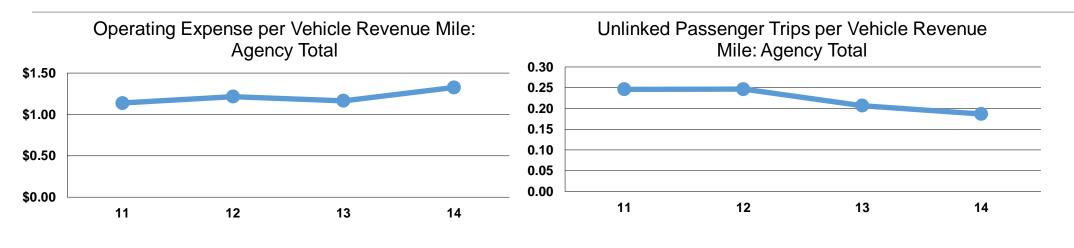

## **Service Efficiency**

|                 | <b>Operating Expenses per</b> | <b>Operating Expenses per</b> |
|-----------------|-------------------------------|-------------------------------|
| Mode            | Vehicle Revenue Mile          | Vehicle Revenue Hour          |
| Demand Response | \$1.33                        | \$37.43                       |
| Total           | \$1.33                        | \$37.43                       |

|                 | Service Effectiveness                                |                                               |                                               |  |
|-----------------|------------------------------------------------------|-----------------------------------------------|-----------------------------------------------|--|
| Mode            | Operating Expenses<br>per Unlinked<br>Passenger Trip | Unlinked Trips per<br>Vehicle Revenue<br>Mile | Unlinked Trips per<br>Vehicle Revenue<br>Hour |  |
|                 | •                                                    | INITE                                         | Hour                                          |  |
| Demand Response | \$7.10                                               | 0.2                                           | 5.3                                           |  |
| Total           | \$7.10                                               | 0.2                                           | 5.3                                           |  |