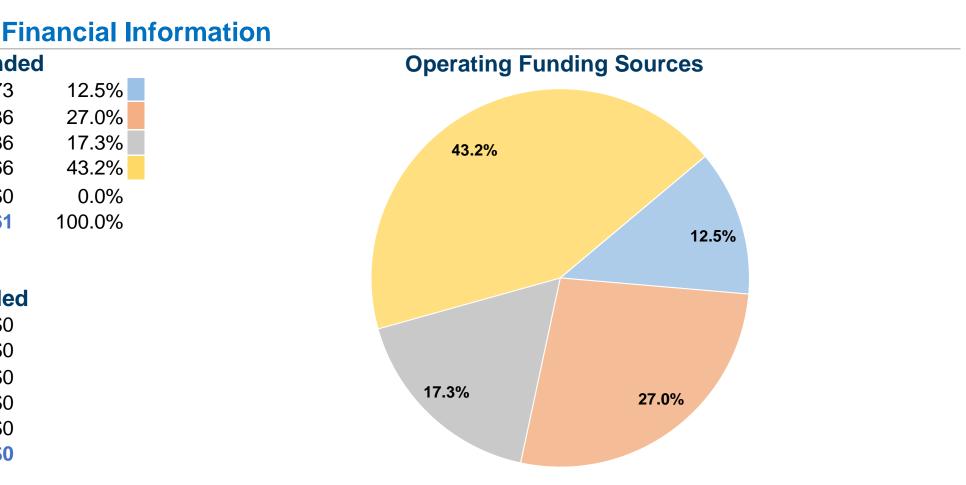

## Osage County Council on Aging 2014 Annual Agency Profile

|                                     | Fir                                                                                                                                                                                                                                |  |
|-------------------------------------|------------------------------------------------------------------------------------------------------------------------------------------------------------------------------------------------------------------------------------|--|
| Sources of Operating Fund           | ds Expende                                                                                                                                                                                                                         |  |
| Fare Revenues                       | \$4,173                                                                                                                                                                                                                            |  |
| Local Funds                         | \$9,036                                                                                                                                                                                                                            |  |
| State Funds                         | \$5,786                                                                                                                                                                                                                            |  |
| Federal Assistance                  | \$14,466                                                                                                                                                                                                                           |  |
| Other Funds                         | \$0                                                                                                                                                                                                                                |  |
| Total Operating Funds Expended      | \$33,461                                                                                                                                                                                                                           |  |
|                                     |                                                                                                                                                                                                                                    |  |
| Sources of Capital Funds            | S Expended                                                                                                                                                                                                                         |  |
| Fare Revenues                       | \$0                                                                                                                                                                                                                                |  |
| Local Funds                         | \$0                                                                                                                                                                                                                                |  |
| State Funds                         | \$0                                                                                                                                                                                                                                |  |
| Federal Assistance                  | \$0                                                                                                                                                                                                                                |  |
| Other Funds                         | \$0                                                                                                                                                                                                                                |  |
| <b>Total Capital Funds Expended</b> | <b>\$0</b>                                                                                                                                                                                                                         |  |
|                                     | Fare Revenues<br>Local Funds<br>State Funds<br>Federal Assistance<br>Other Funds<br>Total Operating Funds Expended<br>Sources of Capital Funds<br>Fare Revenues<br>Local Funds<br>State Funds<br>Federal Assistance<br>Other Funds |  |