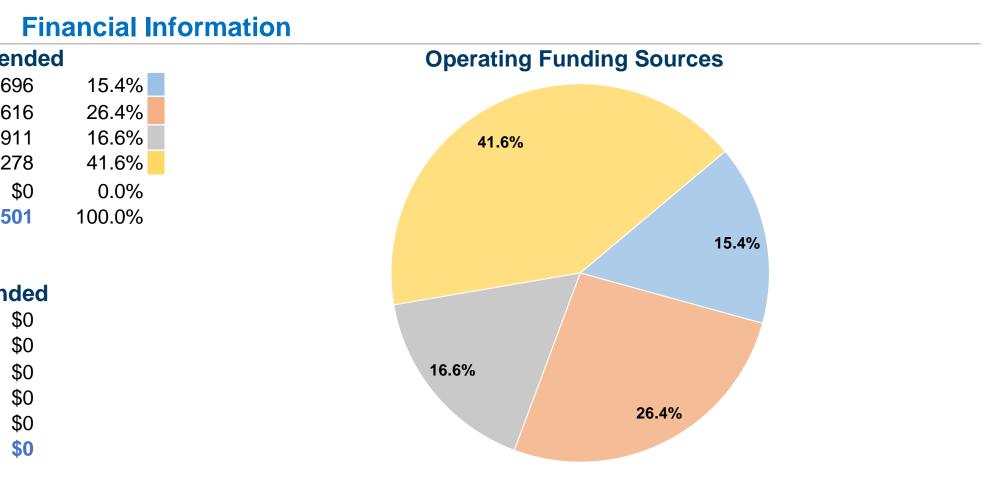

| <b>General Information</b>                                                           |                                    | Fi         |  |
|--------------------------------------------------------------------------------------|------------------------------------|------------|--|
|                                                                                      | Sources of Operating Funds Expende |            |  |
|                                                                                      | Fare Revenues                      | \$2,696    |  |
| Service Consumption                                                                  | Local Funds                        | \$4,616    |  |
| 3,574 Annual Unlinked Trips (UPT)                                                    | State Funds                        | \$2,911    |  |
|                                                                                      | Federal Assistance                 | \$7,278    |  |
| Service Supplied                                                                     | Other Funds                        | \$0        |  |
| 8,022 Annual Vehicle Revenue Miles (VRM)<br>1,570 Annual Vehicle Revenue Hours (VRH) | Total Operating Funds Expended     | \$17,501   |  |
| Summary of Operating Expenses (OE)                                                   | Sources of Capital Funds           | s Expended |  |
| \$17,501 Total Operating Expenses                                                    | Fare Revenues                      | \$0        |  |
|                                                                                      | Local Funds                        | \$0        |  |
| Database Information                                                                 | State Funds                        | \$0        |  |
| NTDID: 7R02-70105                                                                    | Federal Assistance                 | \$0        |  |
| Reporter Type: Rural General Public Transit                                          | Other Funds                        | \$0        |  |
|                                                                                      |                                    |            |  |