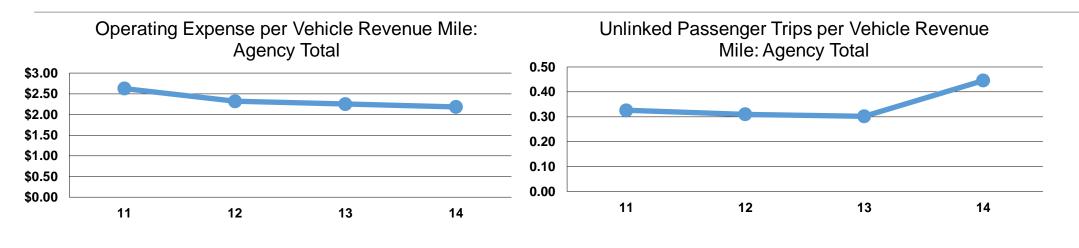

## **Service Efficiency**

|                 | <b>Operating Expenses per</b> | <b>Operating Expenses per</b> |  |
|-----------------|-------------------------------|-------------------------------|--|
| Mode            | Vehicle Revenue Mile          | Vehicle Revenue Hour          |  |
| Demand Response | \$2.18                        | \$11.15                       |  |
| Total           | \$2.18                        | \$11.15                       |  |

|                 | Service Effectiveness                                |                                               |                                               |  |
|-----------------|------------------------------------------------------|-----------------------------------------------|-----------------------------------------------|--|
| Mode            | Operating Expenses<br>per Unlinked<br>Passenger Trip | Unlinked Trips per<br>Vehicle Revenue<br>Mile | Unlinked Trips per<br>Vehicle Revenue<br>Hour |  |
| Demand Response | \$4.90                                               | 0.4                                           | 2.3                                           |  |
| Total           | \$4.90                                               | 0.4                                           | 2.3                                           |  |