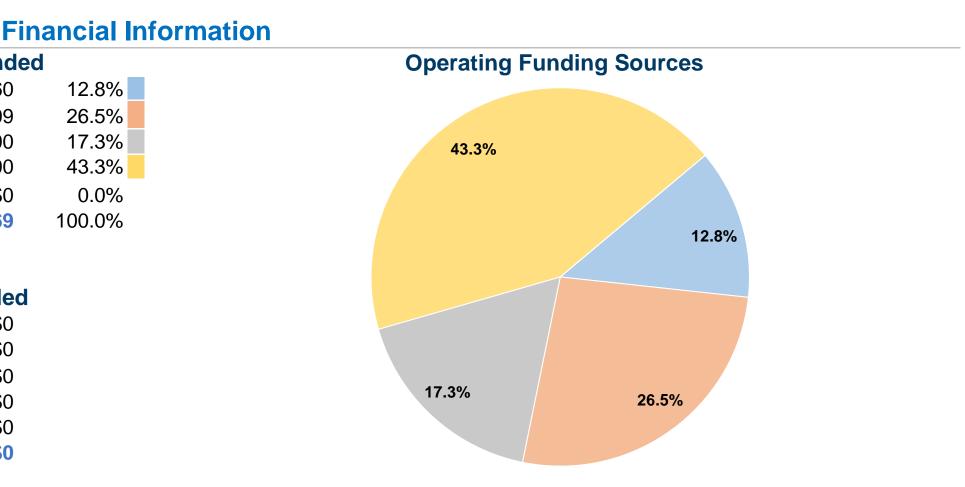

2014 Annual Agency Profile

| <b>General Information</b>                                                           |                                       | Fir        |  |
|--------------------------------------------------------------------------------------|---------------------------------------|------------|--|
|                                                                                      | Sources of Operating Funds Expended   |            |  |
|                                                                                      | Fare Revenues                         | \$2,960    |  |
| Service Consumption                                                                  | Local Funds                           | \$6,109    |  |
| 5,442 Annual Unlinked Trips (UPT)                                                    | State Funds                           | \$4,000    |  |
|                                                                                      | Federal Assistance                    | \$10,000   |  |
| Service Supplied                                                                     | Other Funds                           | \$0        |  |
| 6,460 Annual Vehicle Revenue Miles (VRM)<br>1,587 Annual Vehicle Revenue Hours (VRH) | <b>Total Operating Funds Expended</b> | \$23,069   |  |
| Summary of Operating Expenses (OE)                                                   | Sources of Capital Funds              | S Expended |  |
| \$23,069 Total Operating Expenses                                                    | Fare Revenues                         | •<br>\$0   |  |
|                                                                                      | Local Funds                           | \$0        |  |
| Database Information                                                                 | State Funds                           | \$0        |  |
| NTDID: 7R02-70084                                                                    | Federal Assistance                    | \$0        |  |
| Reporter Type: Rural General Public Transit                                          | Other Funds                           | \$0        |  |
|                                                                                      | <b>Total Capital Funds Expended</b>   | \$0        |  |