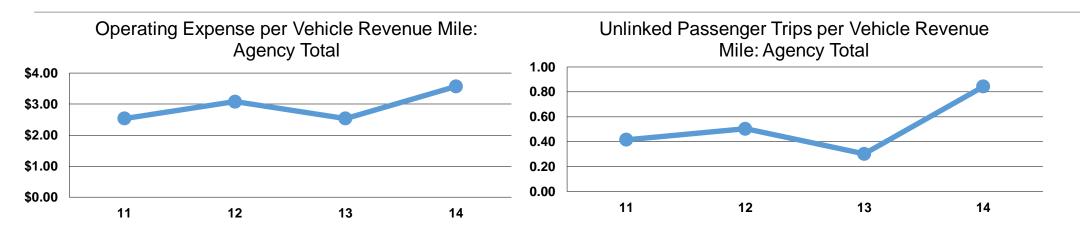

## **Service Efficiency**

| Mode            | Operating Expenses per<br>Vehicle Revenue Mile | Operating Expenses per<br>Vehicle Revenue Hour |  |
|-----------------|------------------------------------------------|------------------------------------------------|--|
| Demand Response | \$3.57                                         | \$14.54                                        |  |
| Total           | <b>\$3.57</b>                                  | <b>\$14.54</b>                                 |  |

|                 | Service Effectiveness              |                                       |                                       |  |  |
|-----------------|------------------------------------|---------------------------------------|---------------------------------------|--|--|
|                 | Operating Expenses<br>per Unlinked | Unlinked Trips per<br>Vehicle Revenue | Unlinked Trips per<br>Vehicle Revenue |  |  |
| Mode            | Passenger Trip                     | Mile                                  | Hour                                  |  |  |
| Demand Response | \$4.24                             | 0.8                                   | 3.4                                   |  |  |
| Total           | \$4.24                             | 0.8                                   | 3.4                                   |  |  |