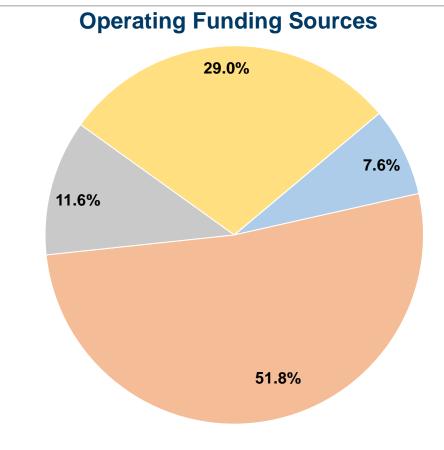

Colby, KS 67701

### **General Information**

## **Financial Information**

### **Service Consumption**

4,728 Annual Unlinked Trips (UPT)

## **Service Supplied**

14,005 Annual Vehicle Revenue Miles (VRM) 2,080 Annual Vehicle Revenue Hours (VRH)

## **Summary of Operating Expenses (OE)**

\$44,856 Total Operating Expenses

#### **Database Information**

**NTDID**: 7R02-70062

Reporter Type: Rural General Public Transit



### **Sources of Capital Funds Expended**

Fare Revenues \$0 Local Funds State Funds Federal Assistance \$0 \$0 Other Funds **Total Capital Funds Expended** \$0



## **Modal Characteristics**

## **Operation Characteristics**

### **Vehicles Operated** at Maximum Service

|                 | Directly | Purchased             | Operating       | Fare     | Uses of Capital | <b>Annual Unlinked</b> | <b>Annual Vehicle</b> | <b>Annual Vehicle</b> |
|-----------------|----------|-----------------------|-----------------|----------|-----------------|------------------------|-----------------------|-----------------------|
| Mode            | Operated | <b>Transportation</b> | <b>Expenses</b> | Revenues | Funds           | Trips                  | <b>Revenue Miles</b>  | <b>Revenue Hours</b>  |
| Demand Response | 1        | -                     | \$44,856        | \$3,405  | \$0             | 4,728                  | 14,005                | 2,080