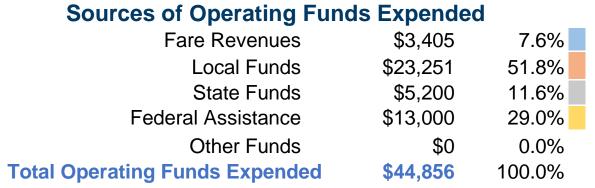

Colby, KS 67701

### **General Information**

## **Financial Information**

### **Service Consumption**

4,728 Annual Unlinked Trips (UPT)

## **Service Supplied**

14,005 Annual Vehicle Revenue Miles (VRM) 2,080 Annual Vehicle Revenue Hours (VRH)

## **Summary of Operating Expenses (OE)**

\$44,856 Total Operating Expenses

#### **Database Information**

**NTDID**: 7R02-70062

Reporter Type: Rural General Public Transit



### **Sources of Capital Funds Expended**

Fare Revenues \$0 Local Funds State Funds Federal Assistance \$0 \$0 Other Funds **Total Capital Funds Expended** \$0



## **Modal Characteristics**

## **Operation Characteristics**

### **Vehicles Operated** at Maximum Service

|                 | Directly | Purchased             | Operating       | Fare     | Uses of Capital | <b>Annual Unlinked</b> | <b>Annual Vehicle</b> | <b>Annual Vehicle</b> |
|-----------------|----------|-----------------------|-----------------|----------|-----------------|------------------------|-----------------------|-----------------------|
| Mode            | Operated | <b>Transportation</b> | <b>Expenses</b> | Revenues | Funds           | Trips                  | <b>Revenue Miles</b>  | <b>Revenue Hours</b>  |