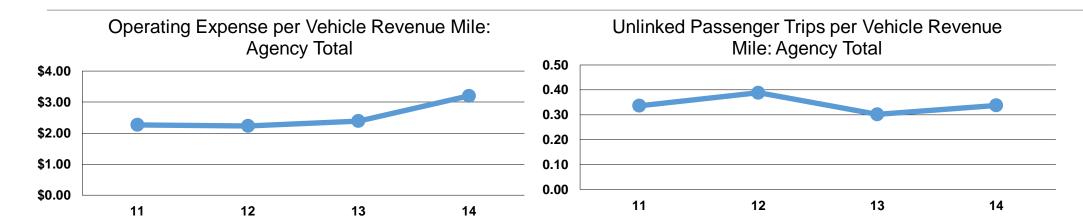

### **Service Efficiency**

|                 | Operating Expenses per | Operating Expenses per |  |
|-----------------|------------------------|------------------------|--|
| Mode            | Vehicle Revenue Mile   | Vehicle Revenue Hour   |  |
| Demand Response | \$3.20                 | \$21.57                |  |
| Total           | \$3.20                 | \$21.57                |  |

# **Service Effectiveness**

|                 | Operating Expenses per Unlinked | Unlinked Trips per<br>Vehicle Revenue | Unlinked Trips per<br>Vehicle Revenue |
|-----------------|---------------------------------|---------------------------------------|---------------------------------------|
| Mode            | Passenger Trip                  | Mile                                  | Hour                                  |
| Demand Response | \$9.49                          | 0.3                                   | 2.3                                   |
| Total           | \$9.49                          | 0.3                                   | 2.3                                   |