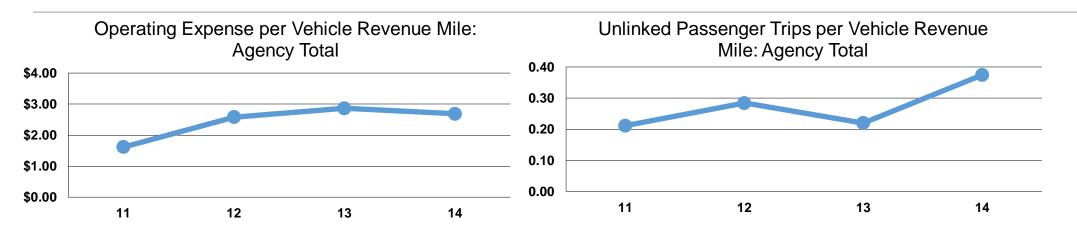

# **Service Efficiency**

| Mode            | Operating Expenses per<br>Vehicle Revenue Mile | Operating Expenses per<br>Vehicle Revenue Hour |
|-----------------|------------------------------------------------|------------------------------------------------|
| Demand Response | \$2.69                                         | \$72.10                                        |
| Total           | <b>\$2.69</b>                                  | <b>\$72.10</b>                                 |

|                 | Service Effectiveness              |                                       |                                       |  |
|-----------------|------------------------------------|---------------------------------------|---------------------------------------|--|
|                 | Operating Expenses<br>per Unlinked | Unlinked Trips per<br>Vehicle Revenue | Unlinked Trips per<br>Vehicle Revenue |  |
| Mode            | Passenger Trip                     | Mile                                  | Hour                                  |  |
| Demand Response | \$7.18                             | 0.4                                   | 10.0                                  |  |
| Total           | \$7.18                             | 0.4                                   | 10.0                                  |  |