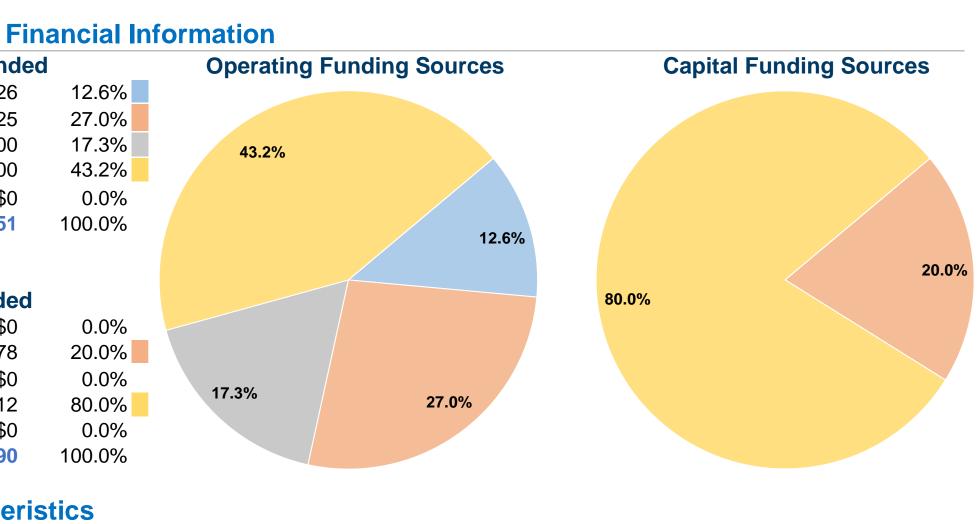

### **Sources of Operating Funds Expended** Fare Revenues \$65,426 \$140,625 Local Funds State Funds \$90,000 \$225,000 Federal Assistance Other Funds \$0 **Total Operating Funds Expended** \$521,051

# **Sources of Capital Funds Expended**

| Fare Revenues                | \$0       |
|------------------------------|-----------|
| Local Funds                  | \$22,078  |
| State Funds                  | \$0       |
| Federal Assistance           | \$88,312  |
| Other Funds                  | \$0       |
| Total Capital Funds Expended | \$110,390 |