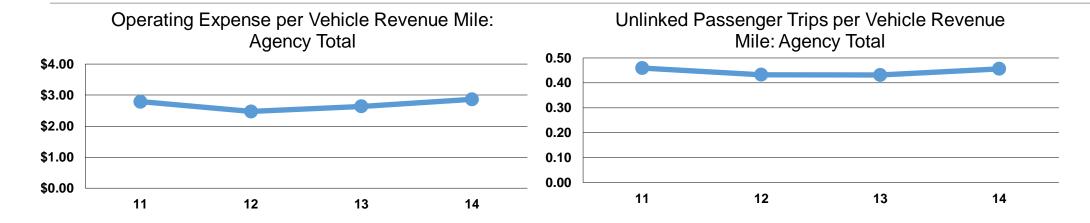

#### **Performance Measures**

#### **Service Efficiency**

|                 |                        |                        |                 | Operating Expenses | <b>Unlinked Trips per</b> | <b>Unlinked Trips per</b> |
|-----------------|------------------------|------------------------|-----------------|--------------------|---------------------------|---------------------------|
|                 | Operating Expenses per | Operating Expenses per |                 | per Unlinked       | Vehicle Revenue           | Vehicle Revenue           |
| Mode            | Vehicle Revenue Mile   | Vehicle Revenue Hour   | Mode            | Passenger Trip     | Mile                      | Hour                      |
| Demand Response | \$2.86                 | \$38.72                | Demand Response | \$6.27             | 0.5                       | 6.2                       |
| Total           | <b>\$2.86</b>          | \$38.72                | Total           | \$6.27             | 0.5                       | 6.2                       |