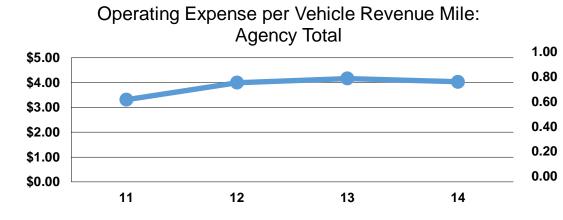

## **Performance Measures**

| <b>Mode</b><br>Demand Response | Operating Expenses per<br>Vehicle Revenue Mile | Operating Expenses per<br>Vehicle Revenue Hour |
|--------------------------------|------------------------------------------------|------------------------------------------------|
| Bus                            | \$4.03                                         | \$48.27                                        |
| Total                          | \$4.03                                         | \$48.27                                        |