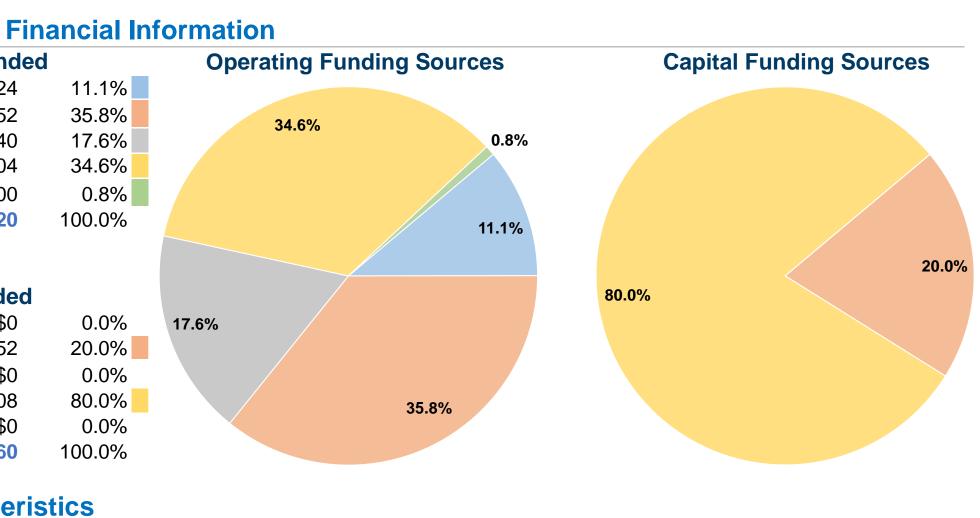

#### **Sources of Operating Funds Expended** \$118,324 Fare Revenues \$382,052 Local Funds State Funds \$187,940 Federal Assistance \$369,604 Other Funds \$9,000 **Total Operating Funds Expended** \$1,066,920

# Sources of Capital Funds Expended

| Fare Revenues                | \$0      |
|------------------------------|----------|
| Local Funds                  | \$6,552  |
| State Funds                  | \$0      |
| Federal Assistance           | \$26,208 |
| Other Funds                  | \$0      |
| Total Capital Funds Expended | \$32,760 |
|                              |          |