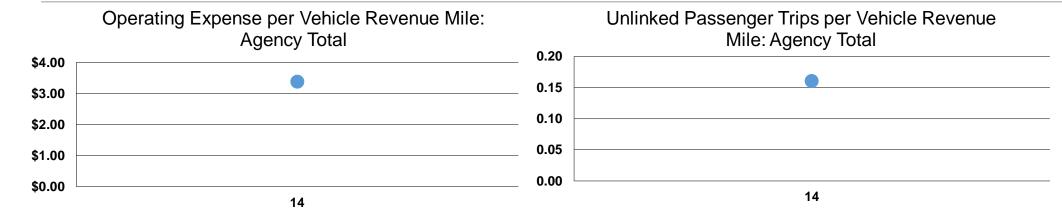

## **Service Efficiency**

| Mode            | Operating Expenses per<br>Vehicle Revenue Mile | Operating Expenses per<br>Vehicle Revenue Hour |
|-----------------|------------------------------------------------|------------------------------------------------|
| Commuter Bus    | \$3.38                                         | \$89.98                                        |
| Demand Response | \$3.37                                         | \$65.43                                        |
| Bus             | \$3.37                                         | \$48.52                                        |
| Total           | \$3.37                                         | \$66.43                                        |

#### **Service Effectiveness**

| Mode                   | Operating Expenses<br>per Unlinked<br>Passenger Trip | Unlinked Trips per<br>Vehicle Revenue<br>Mile | Unlinked Trips per<br>Vehicle Revenue<br>Hour |
|------------------------|------------------------------------------------------|-----------------------------------------------|-----------------------------------------------|
| Commuter Bus           | \$53.99                                              | 0.1                                           | 1.7                                           |
| <b>Demand Response</b> | \$15.60                                              | 0.2                                           | 4.2                                           |
| Bus                    | \$138.31                                             | 0.0                                           | 0.4                                           |
| Total                  | \$21.08                                              | 0.2                                           | 3.2                                           |