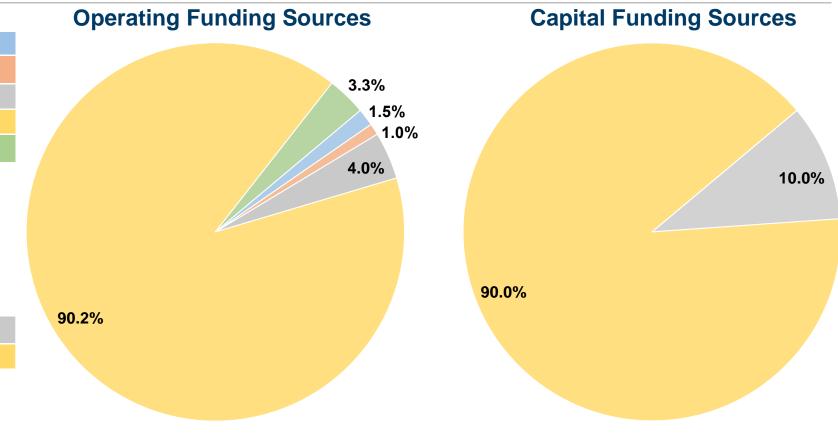

#### **Summary of Operating Expenses (OE)**

\$9,122,831 Total Operating Expenses

#### **Sources of Capital Funds Expended**

Fare Revenues 0.0% \$0 0.0% Local Funds 10.0% State Funds \$593,954 90.0% Federal Assistance \$5,345,582 Other Funds 0.0% \$0 **Total Capital Funds Expended** \$5,939,536 100.0%