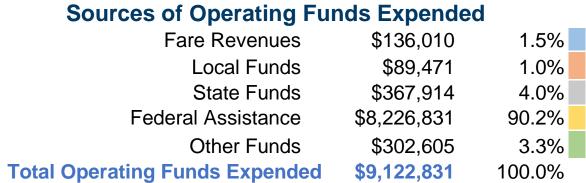

#### **Summary of Operating Expenses (OE)**

\$9,122,831 Total Operating Expenses