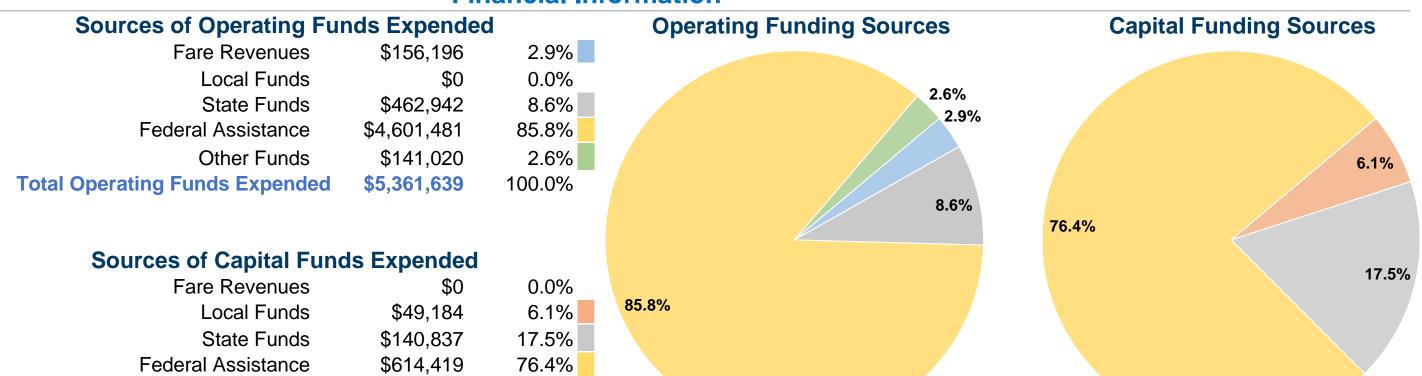

### **Summary of Operating Expenses (OE)**

**\$5,361,639 Total Operating Expenses** 

# **Financial Information**

# **Modal Characteristics**

Other Funds

**Total Capital Funds Expended** 

\$0

\$804,440

0.0%

100.0%

### **Vehicles Operated** at Maximum Service

| Mode            | Directly<br>Operated | Purchased<br>Transportation | Operating<br>Expenses | Fare<br>Revenues | Uses of Capital<br>Funds | Annual Unlinked<br>Trips | Annual Vehicle<br>Revenue Miles | Annual Vehicle<br>Revenue Hours |
|-----------------|----------------------|-----------------------------|-----------------------|------------------|--------------------------|--------------------------|---------------------------------|---------------------------------|
| Demand Response | 77                   | -                           | \$5,361,639           | \$156,196        | \$804,440                | 153,493                  | 1,725,182                       | 69,930                          |
| Total           | 77                   | _                           | \$5,361,639           | \$156.196        | \$804.440                | 153.493                  | 1.725.182                       | 69,930                          |