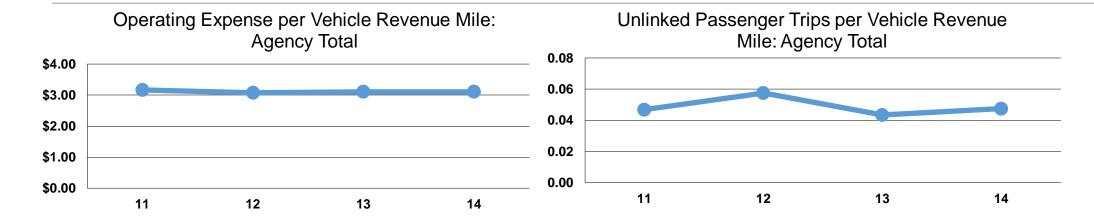

### **Service Efficiency**

|                 | Operating Expenses per | Operating Expenses per | N |  |
|-----------------|------------------------|------------------------|---|--|
| Mode            | Vehicle Revenue Mile   | Vehicle Revenue Hour   |   |  |
| Demand Response | \$3.11                 | \$76.67                | D |  |
| Total           | \$3.11                 | \$76.67                | Т |  |

# **Service Effectiveness**

512-374-5227

|                 | Operating Expenses per Unlinked | Unlinked Trips per<br>Vehicle Revenue | Unlinked Trips per<br>Vehicle Revenue |  |
|-----------------|---------------------------------|---------------------------------------|---------------------------------------|--|
| Mode            | Passenger Trip                  | Mile                                  | Hour                                  |  |
| Demand Response | \$34.93                         | 0.1                                   | 2.2                                   |  |
| Total           | \$34.93                         | 0.1                                   | 2.2                                   |  |