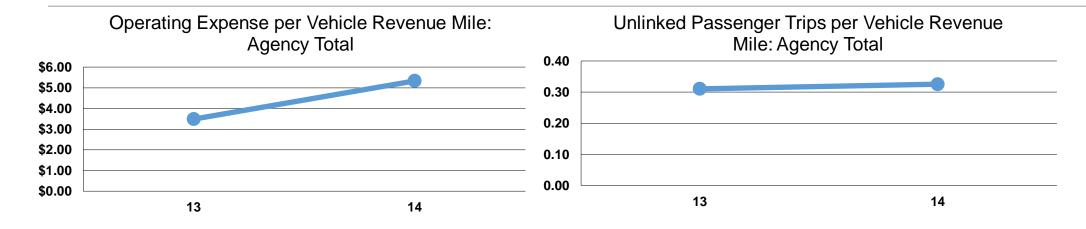

#### **Service Efficiency**

|              | Operating Expenses per | Operating Expenses pe |  |
|--------------|------------------------|-----------------------|--|
| Mode         | Vehicle Revenue Mile   | Vehicle Revenue Hou   |  |
| Commuter Bus | \$5.33                 | \$150.4               |  |
| Total        | \$5.33                 | \$150.4               |  |

# **Service Effectiveness**

|              | Operating Expenses per Unlinked | Unlinked Trips per<br>Vehicle Revenue | Unlinked Trips per<br>Vehicle Revenue |  |  |
|--------------|---------------------------------|---------------------------------------|---------------------------------------|--|--|
| Mode         | Passenger Trip                  | Mile                                  | Hour                                  |  |  |
| Commuter Bus | \$16.38                         | 0.3                                   | 9.2                                   |  |  |
| Total        | \$16.38                         | 0.3                                   | 9.2                                   |  |  |