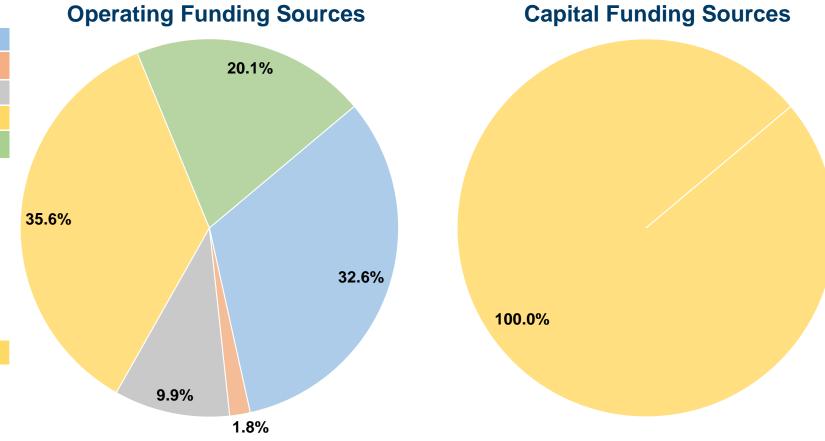

## **Summary of Operating Expenses (OE)**

\$3,234,582 Total Operating Expenses

#### **Sources of Capital Funds Expended**

| Fare Revenues                       | \$0       | 0.0%   |
|-------------------------------------|-----------|--------|
| Local Funds                         | \$0       | 0.0%   |
| State Funds                         | \$0       | 0.0%   |
| Federal Assistance                  | \$268,467 | 100.0% |
| Other Funds                         | \$0       | 0.0%   |
| <b>Total Capital Funds Expended</b> | \$268,467 | 100.0% |
|                                     |           |        |