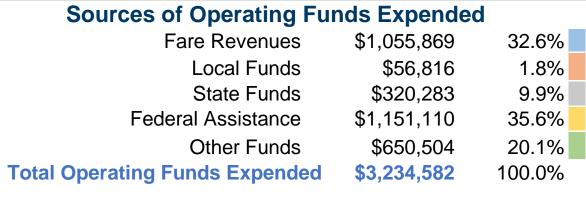

## **Summary of Operating Expenses (OE)**

\$3,234,582 Total Operating Expenses

#### **Sources of Capital Funds Expended**

| Fare Revenues                       | \$0       | 0.0%   |
|-------------------------------------|-----------|--------|
| Local Funds                         | \$0       | 0.0%   |
| State Funds                         | \$0       | 0.0%   |
| Federal Assistance                  | \$268,467 | 100.0% |
| Other Funds                         | \$0       | 0.0%   |
| <b>Total Capital Funds Expended</b> | \$268,467 | 100.0% |
|                                     |           |        |