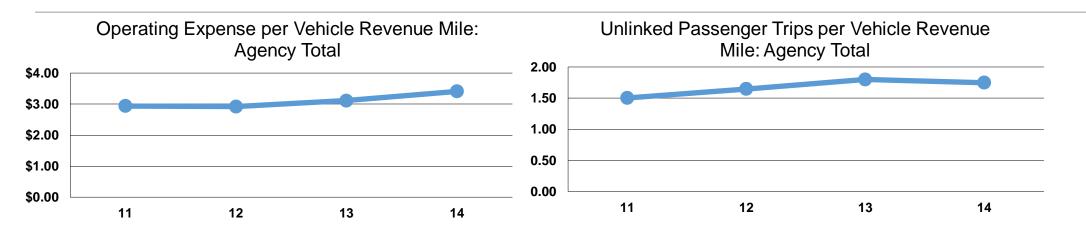

| Vehicle Revenue Mile | Vehicle Revenue Hour      |
|----------------------|---------------------------|
| \$3.41               | \$59.82<br><b>\$59.82</b> |
|                      |                           |

|       | Operating Expenses | ommkeu mps per  | ommkeu mps per  |
|-------|--------------------|-----------------|-----------------|
|       | per Unlinked       | Vehicle Revenue | Vehicle Revenue |
| Mode  | Passenger Trip     | Mile            | Hour            |
| Bus   | \$1.95             | 1.7             | 30.7            |
| Total | \$1.95             | 1.7             | 30.7            |
|       |                    |                 |                 |