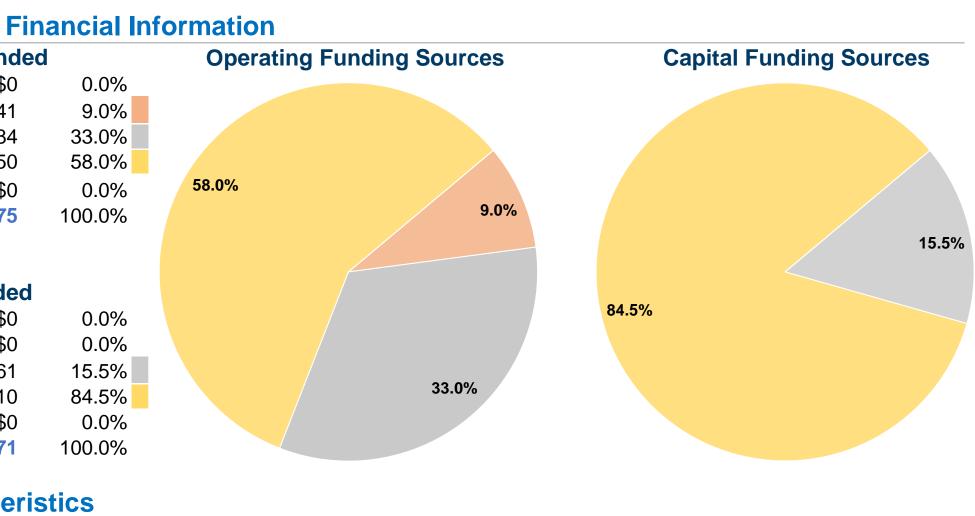

#### **Sources of Operating Funds Expended** \$0 Fare Revenues Local Funds \$110,141 State Funds \$403,584 Federal Assistance \$708,250 Other Funds \$0 **Total Operating Funds Expended** \$1,221,975

Sources of Capital Funds Expended

| Fare Revenues                | \$0       |
|------------------------------|-----------|
| Local Funds                  | \$0       |
| State Funds                  | \$35,461  |
| Federal Assistance           | \$193,010 |
| Other Funds                  | \$0       |
| Total Capital Funds Expended | \$228,471 |
|                              |           |