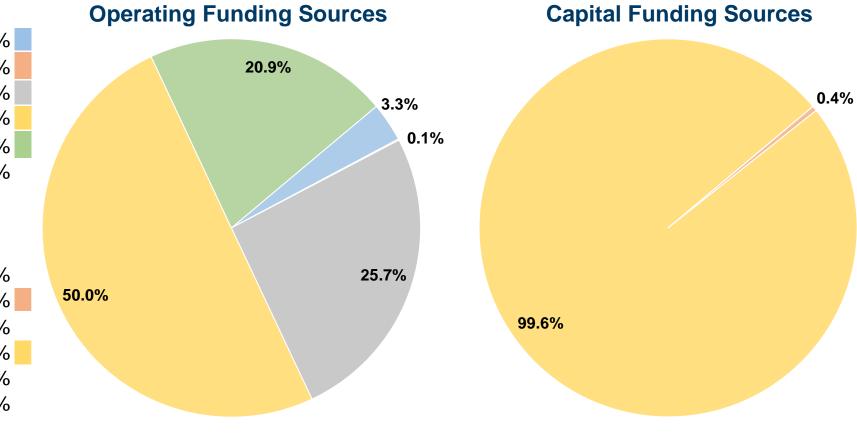

#### **Financial Information**

#### **Sources of Capital Funds Expended**

| Fare Revenues                | \$0       | 0.0%   |
|------------------------------|-----------|--------|
| Local Funds                  | \$3,728   | 0.4%   |
| State Funds                  | \$0       | 0.0%   |
| Federal Assistance           | \$839,885 | 99.6%  |
| Other Funds                  | \$0       | 0.0%   |
| Total Capital Funds Expended | \$843,613 | 100.0% |