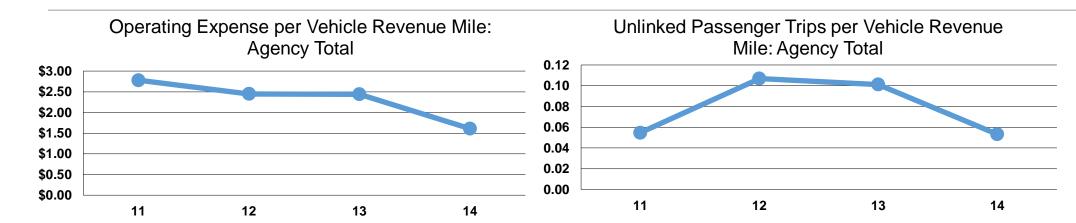

#### **Service Efficiency**

|                 | Operating Expenses per | Operating Expenses per |  |
|-----------------|------------------------|------------------------|--|
| Mode            | Vehicle Revenue Mile   | Vehicle Revenue Hour   |  |
| Demand Response | \$1.61                 | \$41.79                |  |
| Total           | \$1.61                 | \$41.79                |  |

### **Service Effectiveness**

|                 | Operating Expenses per Unlinked | Unlinked Trips per<br>Vehicle Revenue | Unlinked Trips per<br>Vehicle Revenue |
|-----------------|---------------------------------|---------------------------------------|---------------------------------------|
| Mode            | Passenger Trip                  | Mile                                  | Hour                                  |
| Demand Response | \$30.20                         | 0.1                                   | 1.4                                   |
| Total           | \$30.20                         | 0.1                                   | 1.4                                   |