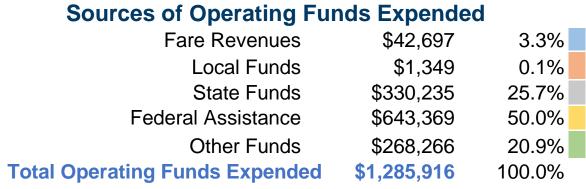

#### **Summary of Operating Expenses (OE)**

\$1,285,916 Total Operating Expenses

#### **Financial Information**