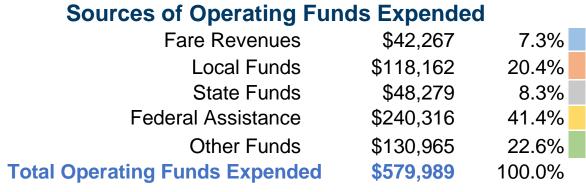

# **Summary of Operating Expenses (OE)**

\$579,989 Total Operating Expenses

# **Financial Information**

Fare Revenues 0.0% 15.0% Local Funds \$10,644 State Funds \$0 0.0% 85.0% Federal Assistance \$60,322 \$0 0.0% Other Funds **Total Capital Funds Expended** 100.0% \$70,966