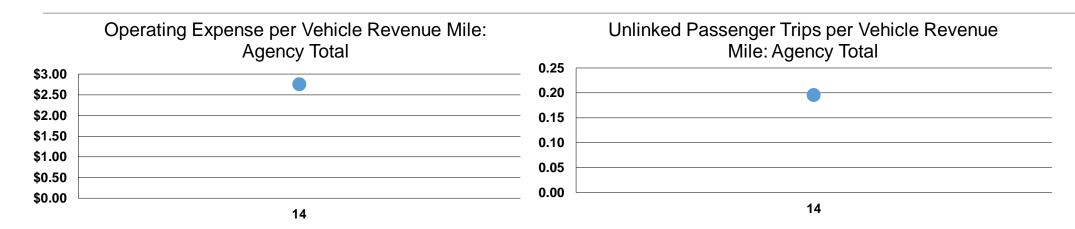

# **Service Efficiency**

|                 | Operating Expenses per | Operating Expenses per |  |
|-----------------|------------------------|------------------------|--|
| Mode            | Vehicle Revenue Mile   | Vehicle Revenue Hour   |  |
| Demand Response | \$2.75                 | \$38.83                |  |
| Total           | \$2.75                 | \$38.83                |  |

# **Service Effectiveness**

| Mode            | Operating Expenses<br>per Unlinked<br>Passenger Trip | Unlinked Trips per<br>Vehicle Revenue<br>Mile | Unlinked Trips per<br>Vehicle Revenue<br>Hour |
|-----------------|------------------------------------------------------|-----------------------------------------------|-----------------------------------------------|
| Demand Response | \$14.05                                              | 0.2                                           | 2.8                                           |
| Total           | \$14.05                                              | 0.2                                           | 2.8                                           |