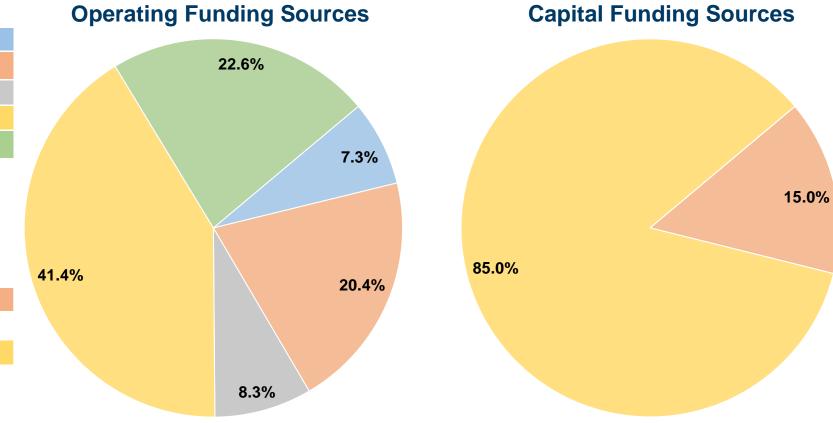

# **Financial Information**

Fare Revenues 0.0% 15.0% Local Funds \$10,644 State Funds \$0 0.0% 85.0% Federal Assistance \$60,322 \$0 0.0% Other Funds **Total Capital Funds Expended** 100.0% \$70,966