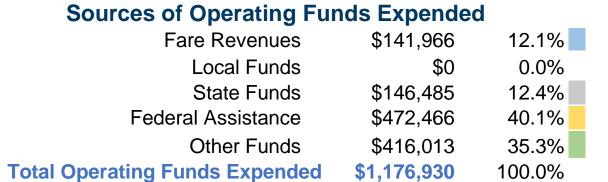

### **Summary of Operating Expenses (OE)**

\$1,176,930 **Total Operating Expenses** 