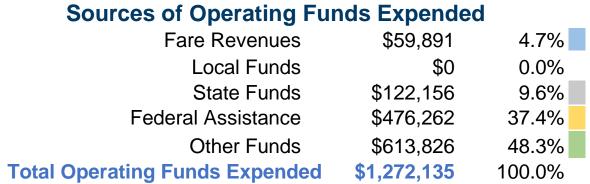

#### **Summary of Operating Expenses (OE)**

\$1,272,135 Total Operating Expenses

#### **Financial Information**