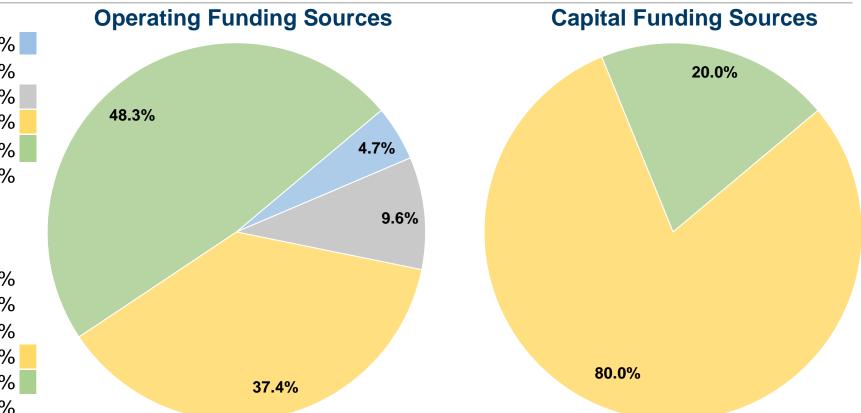

#### **Financial Information**

#### **Sources of Capital Funds Expended**

| Courses of Capital Lands Experieda  |           |        |  |  |
|-------------------------------------|-----------|--------|--|--|
| Fare Revenues                       | \$0       | 0.0%   |  |  |
| Local Funds                         | \$0       | 0.0%   |  |  |
| State Funds                         | \$0       | 0.0%   |  |  |
| Federal Assistance                  | \$244,145 | 80.0%  |  |  |
| Other Funds                         | \$61,223  | 20.0%  |  |  |
| <b>Total Capital Funds Expended</b> | \$305,368 | 100.0% |  |  |
|                                     |           |        |  |  |