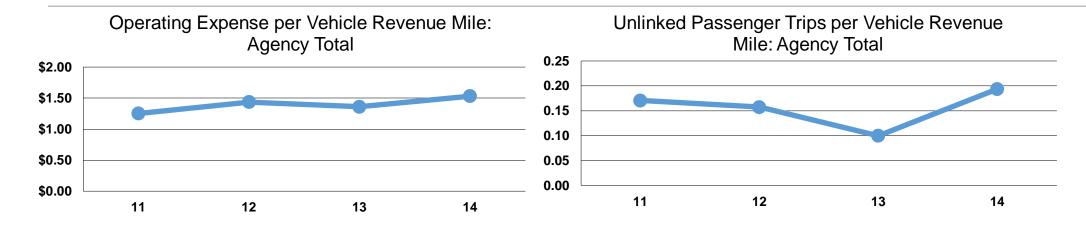

## **Performance Measures**

#### **Service Efficiency**

|                 | Operating Expenses per | Operating Expenses per |  |
|-----------------|------------------------|------------------------|--|
| Mode            | Vehicle Revenue Mile   | Vehicle Revenue Hour   |  |
| Demand Response | \$1.53                 | \$27.67                |  |
| Total           | \$1.53                 | \$27.67                |  |

## **Service Effectiveness**

|                 | Operating Expenses per Unlinked | Unlinked Trips per<br>Vehicle Revenue | Unlinked Trips per<br>Vehicle Revenue |  |  |
|-----------------|---------------------------------|---------------------------------------|---------------------------------------|--|--|
| Mode            | Passenger Trip                  | Mile                                  | Hour                                  |  |  |
| Demand Response | \$7.90                          | 0.2                                   | 3.5                                   |  |  |
| Total           | \$7.90                          | 0.2                                   | 3.5                                   |  |  |