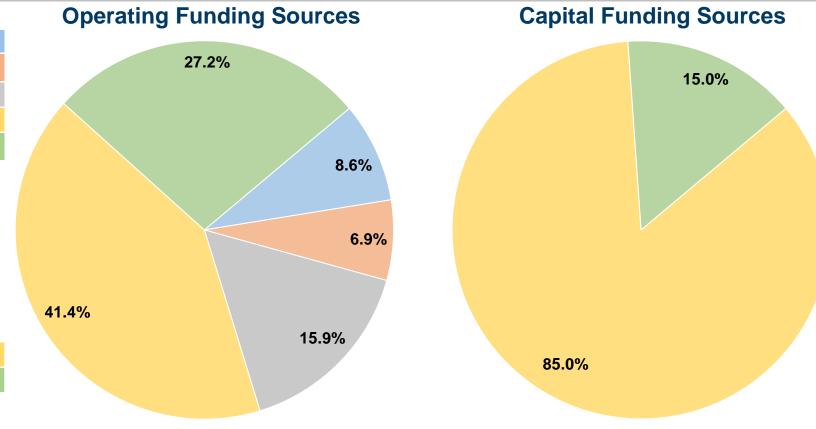

#### **Sources of Capital Funds Expended**

| Fare Revenues                       | \$0       | 0.0%   |  |  |
|-------------------------------------|-----------|--------|--|--|
| Local Funds                         | \$0       | 0.0%   |  |  |
| State Funds                         | \$0       | 0.0%   |  |  |
| Federal Assistance                  | \$93,530  | 85.0%  |  |  |
| Other Funds                         | \$16,506  | 15.0%  |  |  |
| <b>Total Capital Funds Expended</b> | \$110,036 | 100.0% |  |  |
|                                     |           |        |  |  |