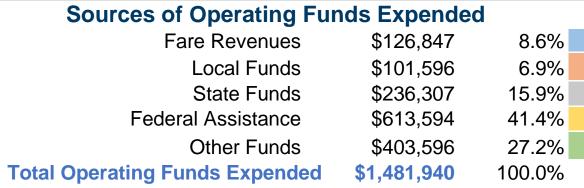

#### **Summary of Operating Expenses (OE)**

\$1,481,940 Total Operating Expenses