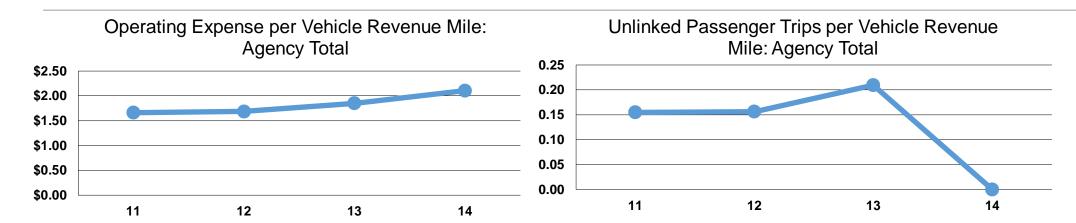

# **Service Efficiency**

|                 | Operating Expenses per | Operating Expenses per |  |
|-----------------|------------------------|------------------------|--|
| Mode            | Vehicle Revenue Mile   | Vehicle Revenue Hour   |  |
| Demand Response | \$2.11                 | \$30.47                |  |
| Total           | \$2.11                 | \$30.47                |  |

# **Service Effectiveness**

|                 | Operating Expenses per Unlinked | Unlinked Trips per<br>Vehicle Revenue | Unlinked Trips per<br>Vehicle Revenue |
|-----------------|---------------------------------|---------------------------------------|---------------------------------------|
| Mode            | Passenger Trip                  | Mile                                  | Hour                                  |
| Demand Response | \$12.35                         | 0.2                                   | 2.5                                   |
| Total           | \$12.35                         | 0.2                                   | 2.5                                   |