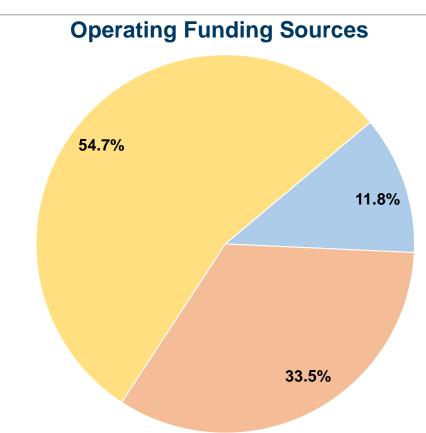

# **Sources of Operating Funds Expended**

### \$15,513 11.8% Fare Revenues

Local Funds \$43,898 33.5% 0.0% State Funds \$0 54.7% Federal Assistance \$71,653 Other Funds 0.0%

\$131,064

**Total Operating Funds Expended** 