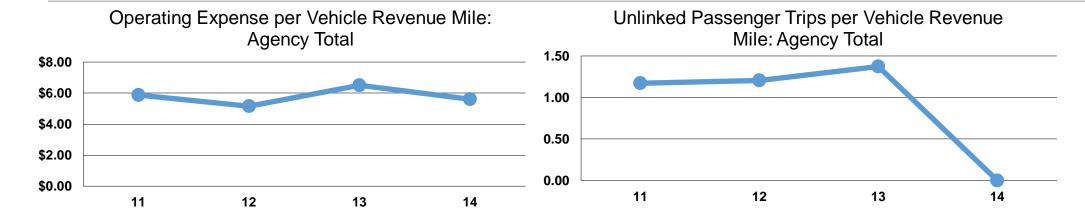

#### **Service Efficiency**

|                 |                        |                        |                 | Operating Expenses | <b>Unlinked Trips per</b> | <b>Unlinked Trips per</b> |
|-----------------|------------------------|------------------------|-----------------|--------------------|---------------------------|---------------------------|
|                 | Operating Expenses per | Operating Expenses per |                 | per Unlinked       | Vehicle Revenue           | Vehicle Revenue           |
| Mode            | Vehicle Revenue Mile   | Vehicle Revenue Hour   | Mode            | Passenger Trip     | Mile                      | Hour                      |
| Demand Response | \$5.61                 | \$42.22                | Demand Response | \$4.37             | 1.3                       | 9.7                       |
| Total           | <b>\$5.61</b>          | \$42.22                | Total           | \$4.37             | 1.3                       | 9.7                       |