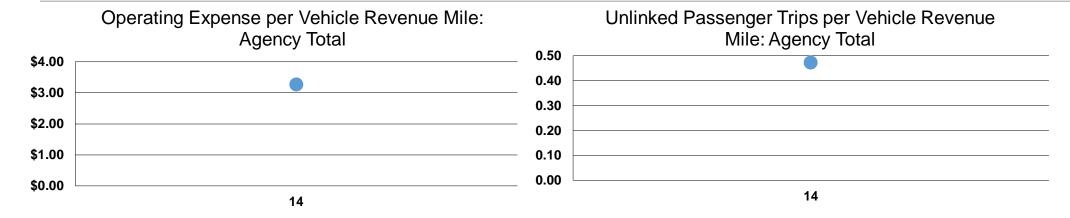

# **Service Efficiency**

| Mode            | Operating Expenses per Vehicle Revenue Mile | Operating Expenses per<br>Vehicle Revenue Hour |
|-----------------|---------------------------------------------|------------------------------------------------|
| Demand Response | \$3.27                                      | \$41.33                                        |
| Bus             | \$3.27                                      | \$41.32                                        |
| Total           | \$3.27                                      | \$41.32                                        |

#### **Service Effectiveness**

| Mode            | Operating Expenses<br>per Unlinked<br>Passenger Trip | Unlinked Trips per<br>Vehicle Revenue<br>Mile | Unlinked Trips per<br>Vehicle Revenue<br>Hour |
|-----------------|------------------------------------------------------|-----------------------------------------------|-----------------------------------------------|
| Demand Response | \$26.73                                              | 0.1                                           | 1.5                                           |
| Bus             | \$5.74                                               | 0.6                                           | 7.2                                           |
| Total           | \$6.23                                               | 0.5                                           | 6.6                                           |