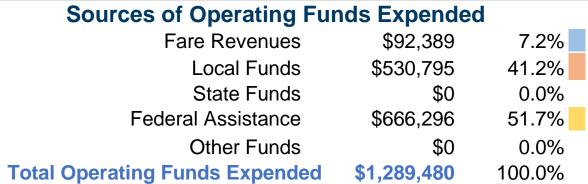

# **Summary of Operating Expenses (OE)**

\$1,289,480 Total Operating Expenses

# **Financial Information**

# **Vehicles Operated** at Maximum Service

| Mode            | Directly<br>Operated | Purchased<br>Transportation | Operating<br>Expenses | Fare<br>Revenues | Uses of Capital<br>Funds | Annual Unlinked<br>Trips | Annual Vehicle<br>Revenue Miles | Annual Vehicle<br>Revenue Hours |
|-----------------|----------------------|-----------------------------|-----------------------|------------------|--------------------------|--------------------------|---------------------------------|---------------------------------|
| Demand Response | 4                    | -                           | \$128,948             | \$9,239          | \$11,471                 | 4,824                    | 39,432                          | 3,120                           |
| Bus             | 12                   | -                           | \$1,160,532           | \$83,150         | \$103,241                | 202,183                  | 354,884                         | 28,084                          |
| Total           | 16                   | -                           | \$1,289,480           | \$92,389         | \$114,712                | 207,007                  | 394,316                         | 31,204                          |