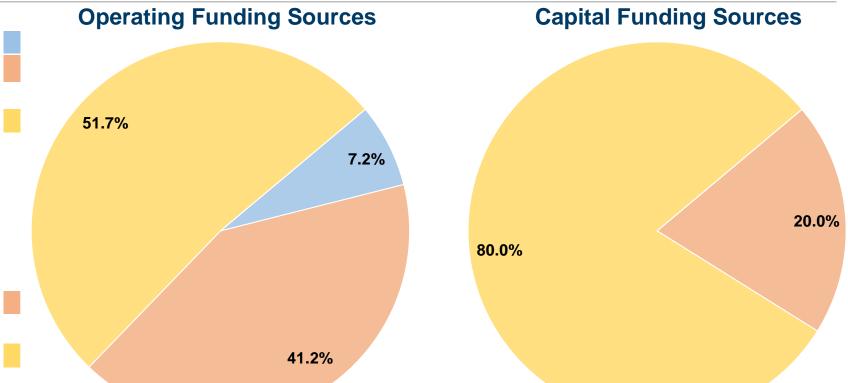

# **Financial Information**

#### **Sources of Capital Funds Expended**

| • • • • • • • • • • • • • • • • • • • |           |        |
|---------------------------------------|-----------|--------|
| Fare Revenues                         | \$0       | 0.0%   |
| Local Funds                           | \$22,942  | 20.0%  |
| State Funds                           | \$0       | 0.0%   |
| Federal Assistance                    | \$91,770  | 80.0%  |
| Other Funds                           | \$0       | 0.0%   |
| <b>Total Capital Funds Expended</b>   | \$114,712 | 100.0% |
|                                       |           |        |

# **Vehicles Operated** at Maximum Service

| Mode            | Directly<br>Operated | Purchased<br>Transportation | Operating<br>Expenses | Fare<br>Revenues | Uses of Capital<br>Funds | Annual Unlinked<br>Trips | Annual Vehicle<br>Revenue Miles | Annual Vehicle<br>Revenue Hours |
|-----------------|----------------------|-----------------------------|-----------------------|------------------|--------------------------|--------------------------|---------------------------------|---------------------------------|
| Demand Response | 4                    | -                           | \$128,948             | \$9,239          | \$11,471                 | 4,824                    | 39,432                          | 3,120                           |
| Bus             | 12                   | -                           | \$1,160,532           | \$83,150         | \$103,241                | 202,183                  | 354,884                         | 28,084                          |
| Total           | 16                   | -                           | \$1,289,480           | \$92,389         | \$114,712                | 207,007                  | 394,316                         | 31,204                          |