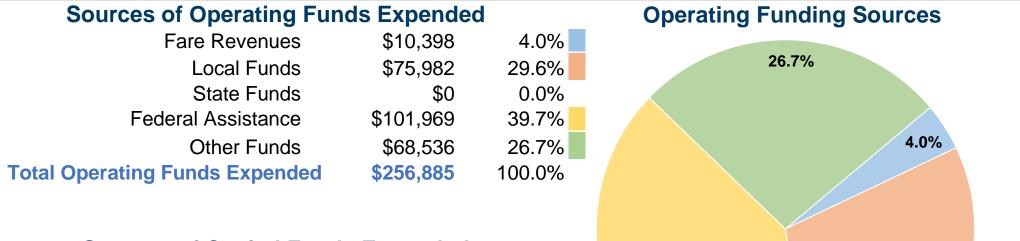

# **Summary of Operating Expenses (OE)**

\$256,885 Total Operating Expenses

### **Financial Information**

39.7%

### **Sources of Capital Funds Expended**

| Fare Revenues                | \$0     | 0.0%   |
|------------------------------|---------|--------|
| Local Funds                  | \$1,315 | 20.0%  |
| State Funds                  | \$0     | 0.0%   |
| Federal Assistance           | \$5,260 | 80.0%  |
| Other Funds                  | \$0     | 0.0%   |
| Total Capital Funds Expended | \$6,575 | 100.0% |