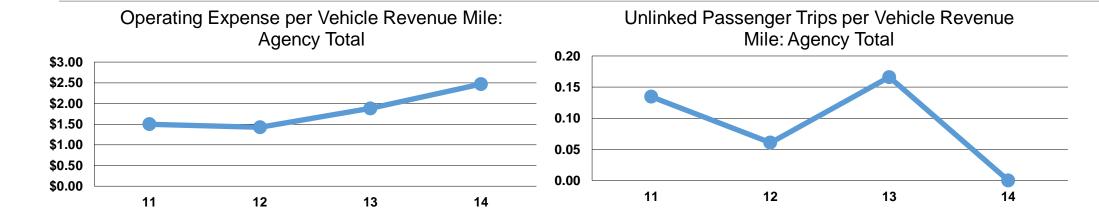

### **Service Efficiency**

| Mode            | Operating Expenses per<br>Vehicle Revenue Mile | Operating Expenses per<br>Vehicle Revenue Hour |  |
|-----------------|------------------------------------------------|------------------------------------------------|--|
| Demand Response | \$2.47                                         | \$76.50                                        |  |
| Total           | \$2.47                                         | \$76.50                                        |  |

## **Service Effectiveness**

80.0%

29.6%

Transit Director: Mr. David Harris

20.0%

**Capital Funding Sources** 

|                 | Operating Expenses per Unlinked | Unlinked Trips per<br>Vehicle Revenue | Unlinked Trips per<br>Vehicle Revenue |  |
|-----------------|---------------------------------|---------------------------------------|---------------------------------------|--|
| Mode            | Passenger Trip                  | Mile                                  | Hour                                  |  |
| Demand Response | \$15.96                         | 0.2                                   | 4.8                                   |  |
| Total           | \$15.96                         | 0.2                                   | 4.8                                   |  |