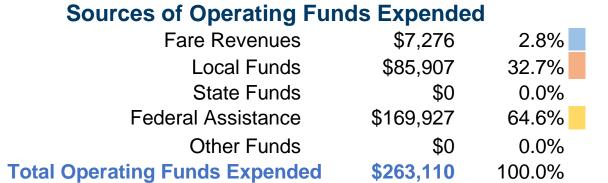

#### **Sources of Capital Funds Expended**

Fare Revenues \$0
Local Funds \$0
State Funds \$0
Federal Assistance \$0
Other Funds \$0
Total Capital Funds Expended \$0