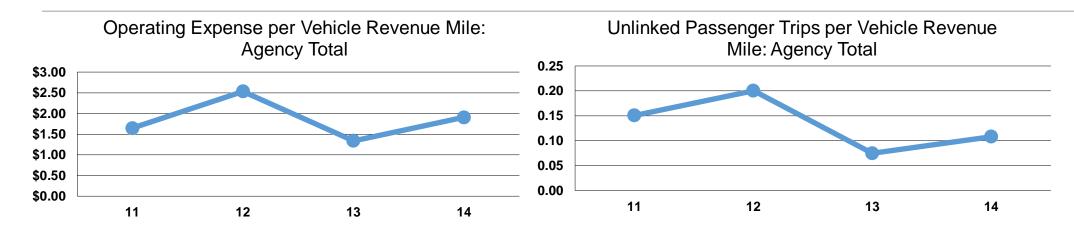

#### **Service Efficiency**

| Operating Expenses per | Operating Expenses per |  |  |
|------------------------|------------------------|--|--|
| Vehicle Revenue Mile   | Vehicle Revenue Hou    |  |  |
| \$1.91                 | \$38.29                |  |  |
| \$1.91                 | \$38.29                |  |  |

# **Service Effectiveness**

|                 | Operating Expenses per Unlinked | Unlinked Trips per<br>Vehicle Revenue | Unlinked Trips per<br>Vehicle Revenue |
|-----------------|---------------------------------|---------------------------------------|---------------------------------------|
| Mode            | Passenger Trip                  | Mile                                  | Hour                                  |
| Demand Response | \$17.65                         | 0.1                                   | 2.2                                   |
| Total           | \$17.65                         | 0.1                                   | 2.2                                   |