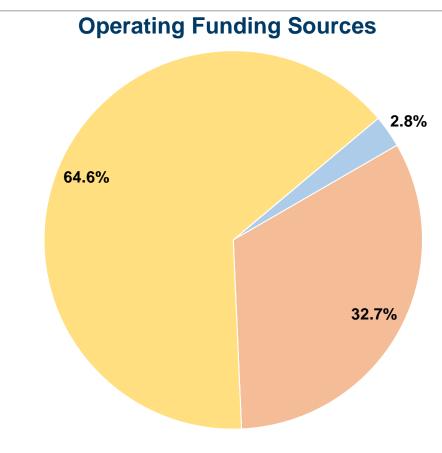

#### **Sources of Capital Funds Expended**

Fare Revenues \$0
Local Funds \$0
State Funds \$0
Federal Assistance \$0
Other Funds \$0
Total Capital Funds Expended \$0