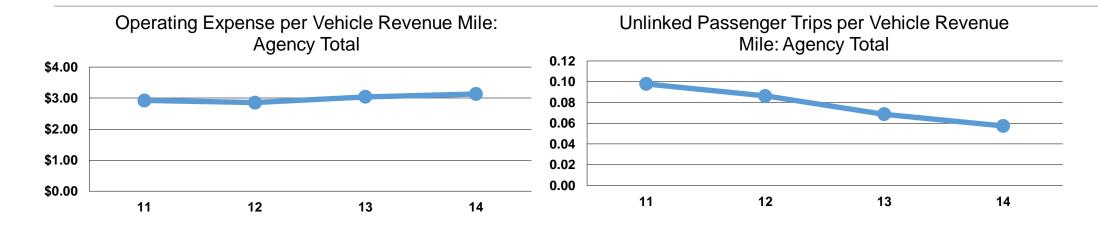

#### **Service Efficiency**

| Mode            | Operating Expenses per Vehicle Revenue Mile | Operating Expenses per<br>Vehicle Revenue Hour |  |
|-----------------|---------------------------------------------|------------------------------------------------|--|
| Demand Response | \$3.13                                      | \$52.34                                        |  |
| Total           | \$3.13                                      | \$52.34                                        |  |

## **Service Effectiveness**

|                 | Operating Expenses per Unlinked | Unlinked Trips per<br>Vehicle Revenue | Unlinked Trips per<br>Vehicle Revenue |  |  |  |
|-----------------|---------------------------------|---------------------------------------|---------------------------------------|--|--|--|
| Mode            | Passenger Trip                  | Mile                                  | Hour                                  |  |  |  |
| Demand Response | \$54.58                         | 0.1                                   | 1.0                                   |  |  |  |
| Total           | \$54.58                         | 0.1                                   | 1.0                                   |  |  |  |