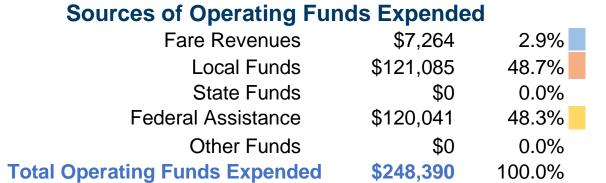

# **Summary of Operating Expenses (OE)**

\$248,390 Total Operating Expenses

#### **Sources of Capital Funds Expended**