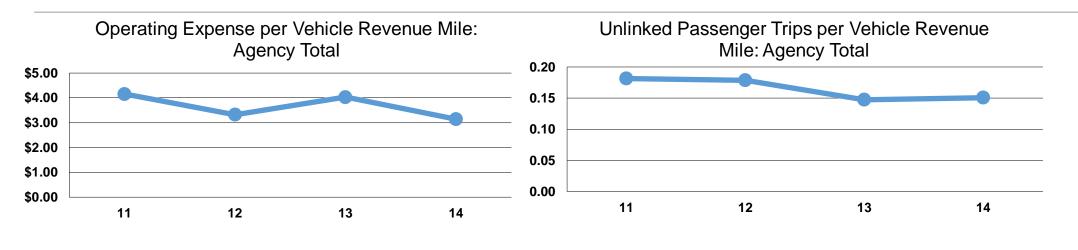

### **Service Efficiency**

| Mode            | Operating Expenses per<br>Vehicle Revenue Mile | Operating Expenses per<br>Vehicle Revenue Hour |
|-----------------|------------------------------------------------|------------------------------------------------|
| Demand Response | \$3.14                                         | \$61.59                                        |
| Total           | <b>\$3.14</b>                                  | <b>\$61.59</b>                                 |