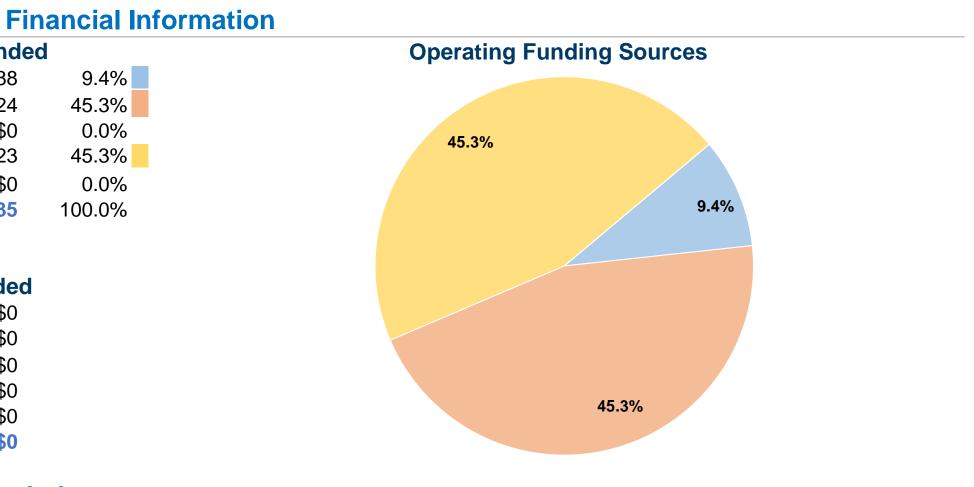

#### **Sources of Operating Funds Expended** \$25,288 Fare Revenues \$121,924 Local Funds State Funds \$0 Federal Assistance \$121,923 Other Funds \$0 **Total Operating Funds Expended** \$269,135