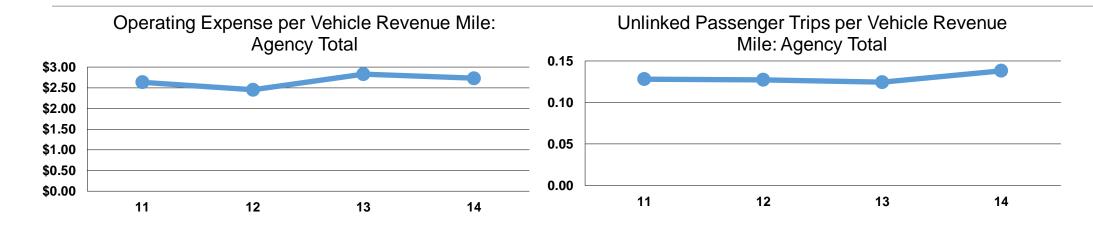

#### **Service Efficiency**

|                 |                        |                        |                 | perating Expenses | Unlinked Trips per |  |
|-----------------|------------------------|------------------------|-----------------|-------------------|--------------------|--|
|                 | Operating Expenses per | Operating Expenses per |                 | per Unlinked      | Vehicle Revenue    |  |
| Mode            | Vehicle Revenue Mile   | Vehicle Revenue Hour   | Mode            | Passenger Trip    | Mile               |  |
| Demand Response | \$2.73                 | \$35.57                | Demand Response | \$19.76           | 0.1                |  |
| Total           | <b>\$2.73</b>          | \$35.57                | Total           | \$19.76           | 0.1                |  |