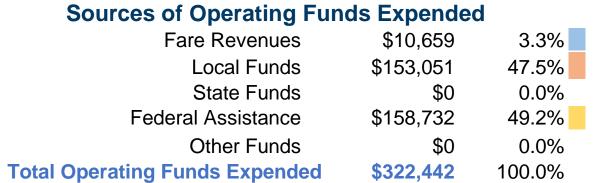

#### **Sources of Capital Funds Expended**

Fare Revenues \$0
Local Funds \$0
State Funds \$0
Federal Assistance \$0
Other Funds \$0

Total Capital Funds Expended \$0

**Service Effectiveness** 