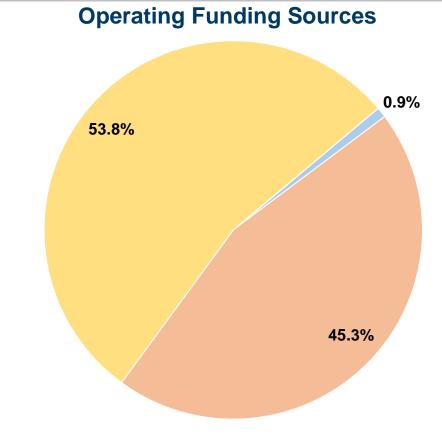

# **Summary of Operating Expenses (OE)**

\$550,224 Total Operating Expenses

#### **Sources of Capital Funds Expended**

Fare Revenues \$0 Local Funds State Funds Federal Assistance \$0 Other Funds **Total Capital Funds Expended** \$0