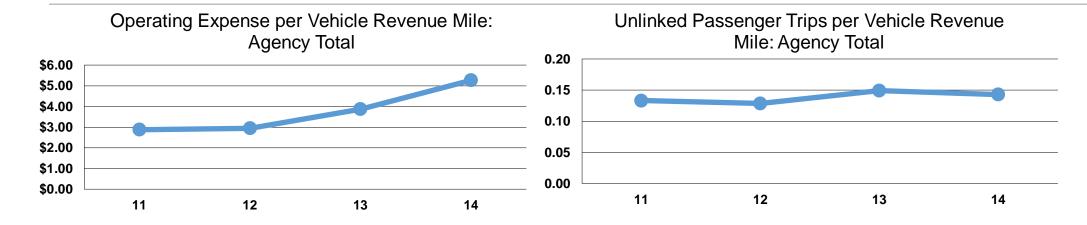

#### **Service Efficiency**

|                 | Operating Expenses per | Operating Expenses per |  |
|-----------------|------------------------|------------------------|--|
| Mode            | Vehicle Revenue Mile   | Vehicle Revenue Hour   |  |
| Demand Response | \$5.26                 | \$59.09                |  |
| Total           | <b>\$5.26</b>          | \$59.09                |  |

# **Service Effectiveness**

|                 | Operating Expenses<br>per Unlinked | Unlinked Trips per<br>Vehicle Revenue | Unlinked Trips per<br>Vehicle Revenue |
|-----------------|------------------------------------|---------------------------------------|---------------------------------------|
| Mode            | Passenger Trip                     | Mile                                  | Hour                                  |
| Demand Response | \$36.80                            | 0.1                                   | 1.6                                   |
| Γotal           | \$36.80                            | 0.1                                   | 1.6                                   |
|                 | •                                  |                                       |                                       |