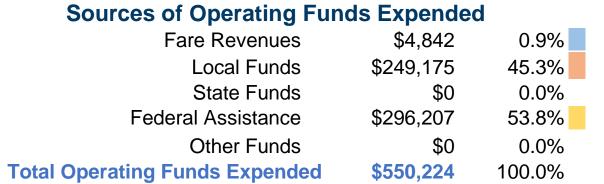

# **Summary of Operating Expenses (OE)**

\$550,224 Total Operating Expenses

#### **Sources of Capital Funds Expended**

Fare Revenues \$0 Local Funds State Funds Federal Assistance \$0 Other Funds **Total Capital Funds Expended** \$0