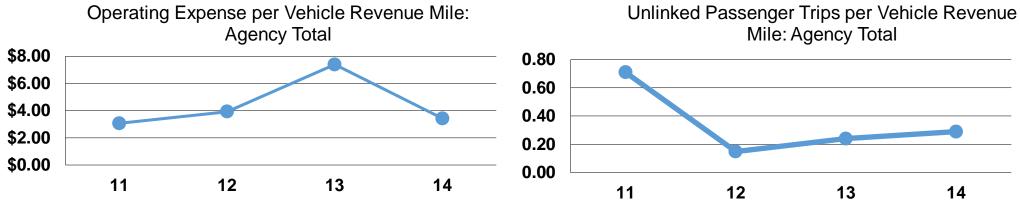

## **Performance Measures**

|                       | Service Efficiency                             |                                                |  |  |
|-----------------------|------------------------------------------------|------------------------------------------------|--|--|
| Mode                  | Operating Expenses per<br>Vehicle Revenue Mile | Operating Expenses per<br>Vehicle Revenue Hour |  |  |
| Demand Response       | \$3.42                                         | \$43.52                                        |  |  |
| Total                 | \$3.42                                         | \$43.52                                        |  |  |
| Operating Expense per | Vehicle Revenue Mile:                          | Unlinked Passenger Trips per Vehicle           |  |  |

## stics

|                 | Service Effectiveness              |                      |                                       |  |
|-----------------|------------------------------------|----------------------|---------------------------------------|--|
|                 | Operating Expenses<br>per Unlinked | Unlinked Trips per   | Unlinked Trips per<br>Vehicle Revenue |  |
| Mode            | Passenger Trip                     | Vehicle Revenue Mile | Hour                                  |  |
| Demand Response | \$11.83                            | 0.3                  | 3.7                                   |  |
| Total           | \$11.83                            | 0.3                  | 3.7                                   |  |