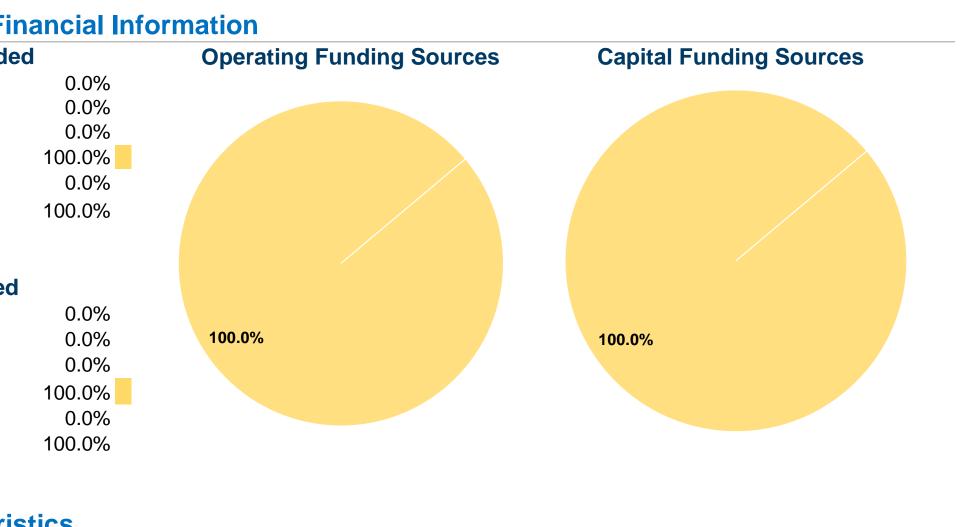

2014 Annual Agency Profile

| General Info                                              | rmation                         |                                     |                                        | Fi                | nancial Ir                  | nformation                       |                           |                         |                   |
|-----------------------------------------------------------|---------------------------------|-------------------------------------|----------------------------------------|-------------------|-----------------------------|----------------------------------|---------------------------|-------------------------|-------------------|
| Federally Recognized Tribal Statistical Areas             |                                 | Sources of Operating Funds Expended |                                        |                   | ed                          | <b>Operating Funding Sources</b> |                           | Capital Funding Sources |                   |
| 419 Ponca OTSA, OK; 427 Kaw/Ponca joint-use OTSA, OK      |                                 | F                                   | are Revenues                           | \$0               | 0.0%                        |                                  |                           |                         |                   |
|                                                           |                                 |                                     | Local Funds                            | \$0<br>\$0        | 0.0%                        |                                  |                           |                         |                   |
|                                                           |                                 | Eade                                | State Funds<br>eral Assistance         | \$0<br>\$317,764  | 0.0%                        |                                  |                           |                         |                   |
|                                                           |                                 | i euc                               | Other Funds                            | \$0<br>\$0        | 0.0%                        |                                  |                           |                         |                   |
| Service Consumption<br>93,448 Annual Unlinked Trips (UPT) |                                 | Total Operating F                   | unds Expended                          | \$317,764         | 100.0%                      |                                  |                           |                         |                   |
| Service Supplied                                          |                                 | Sources                             | s of Capital Fund                      | ls Expended       | I                           |                                  |                           |                         |                   |
| 157,310 Annual Vehicle Revenue Miles (VRM)                |                                 | Fare Revenues                       |                                        | \$0               | 0.0%                        |                                  |                           |                         |                   |
| 9,324 Annual Vehicle Revenue Hours (VRH)                  |                                 | Local Funds                         |                                        | \$0               | 0.0%                        | 100.0%                           |                           | 100.0%                  |                   |
| ,                                                         |                                 |                                     | State Funds                            | \$0               | 0.0%                        |                                  |                           |                         |                   |
| Database Information                                      |                                 | Fede                                | eral Assistance                        | \$21,334          | 100.0%                      |                                  |                           |                         |                   |
| NTDID: 66146                                              |                                 |                                     | Other Funds                            | \$0               | 0.0%                        |                                  |                           |                         |                   |
| Reporter Type: Tribal Reporter                            |                                 | <b>Total Capital F</b>              | unds Expended                          | \$21,334          | 100.0%                      |                                  |                           |                         |                   |
|                                                           |                                 |                                     | Modal                                  | Characteri        | stics                       |                                  |                           |                         |                   |
| Operation Characteristics                                 |                                 |                                     | Wodar                                  |                   | 51105                       |                                  |                           |                         |                   |
|                                                           | Vehicles Opera<br>at Maximum Se |                                     |                                        |                   |                             |                                  |                           |                         |                   |
|                                                           |                                 |                                     |                                        | _                 | Uses of                     |                                  |                           |                         |                   |
|                                                           | Directly                        | Purchased                           | Operating                              | Fare              | Capital                     | Annual                           | Annual Vehicle            | Annual Vehicle          | Average Fleet Ag  |
| Mode<br>Demand Deepense                                   | Operated                        | Transportation                      | Expenses                               | Revenues          | Funds                       | Unlinked Trips                   | Revenue Miles             | Revenue Hours           | in Years          |
| Demand Response<br>Total                                  | 5<br>5                          | -                                   | \$317,764<br><b>\$317,764</b>          | \$0<br><b>\$0</b> | \$21,334<br><b>\$21,334</b> | 93,448<br><b>93,448</b>          | 157,310<br><b>157,310</b> | 9,324<br><b>9,324</b>   | 4.                |
| Performance Measures                                      |                                 |                                     |                                        |                   |                             |                                  |                           |                         |                   |
|                                                           | Service                         | vice Efficiency                     |                                        |                   |                             |                                  | Service Effectiveness     |                         |                   |
|                                                           |                                 |                                     |                                        |                   |                             |                                  | <b>Operating Expenses</b> |                         | Unlinked Trips pe |
|                                                           | Operating Expenses per          | Operating                           | Expenses per                           |                   |                             |                                  | per Unlinked              | Unlinked Trips per      | Vehicle Revenu    |
| Mode                                                      | Vehicle Revenue Mile            |                                     | Revenue Hour                           |                   |                             | lode                             | • •                       | Vehicle Revenue Mile    | Ηοι               |
| Demand Response                                           | \$2.02                          |                                     | \$34.08                                |                   |                             | emand Response                   | \$3.40                    | 0.6                     | 10.               |
| Total                                                     | \$2.02                          |                                     | \$34.08                                |                   |                             | otal                             | \$3.40                    | 0.6                     | 10.               |
| Operating Expense per Vehicle<br>Agency Total             | Revenue Mile:                   | -                                   | er Trips per Vehicle R<br>Agency Total | evenue            |                             |                                  |                           |                         |                   |
| .00                                                       | 1.00                            |                                     |                                        |                   |                             |                                  |                           |                         |                   |
| .00                                                       |                                 |                                     |                                        |                   |                             |                                  |                           |                         |                   |
| .00                                                       | 0.50                            |                                     |                                        |                   |                             |                                  |                           |                         |                   |
| .00                                                       | 0.00                            |                                     |                                        |                   |                             |                                  |                           |                         |                   |
|                                                           | 14                              | 11 12                               | 13 1                                   | 4                 |                             |                                  |                           |                         |                   |
| 11 12 13                                                  |                                 |                                     | -                                      | -                 |                             |                                  |                           |                         |                   |