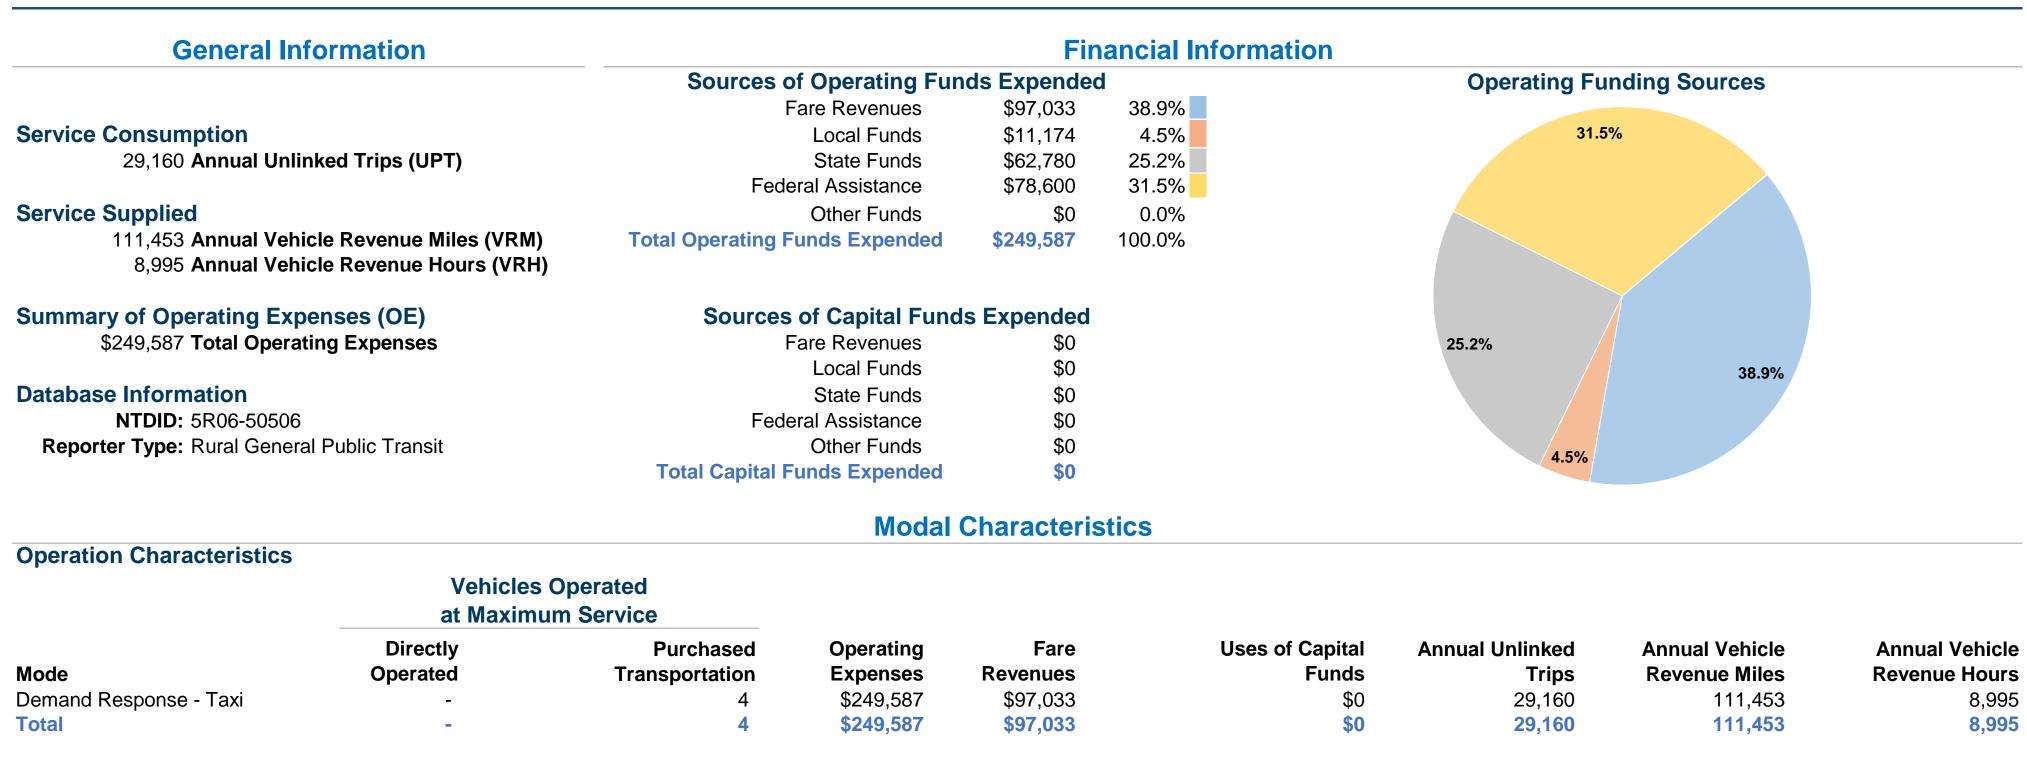

## City of Berlin 2014 Annual Agency Profile

Transit Section Lead Worker: Mr. Chad Reuter 608-266-8508

| Pert | ormance | Measures |
|------|---------|----------|
|      |         |          |

|                        | Service Efficiency     |                             |                   | Service Effectiveness           |                                       |                                       |
|------------------------|------------------------|-----------------------------|-------------------|---------------------------------|---------------------------------------|---------------------------------------|
|                        | Operating Expenses per | Operating Expenses per      |                   | Operating Expenses per Unlinked | Unlinked Trips per<br>Vehicle Revenue | Unlinked Trips per<br>Vehicle Revenue |
| Mode                   | Vehicle Revenue Mile   | <b>Vehicle Revenue Hour</b> | Mode              | Passenger Trip                  | Mile                                  | Hour                                  |
| Demand Response - Taxi | \$2.24                 | \$27.75                     | Demand Response - | Taxi \$8.56                     | 0.3                                   | 3.2                                   |
| Total                  | \$2.24                 | \$27.75                     | Total             | \$8.56                          | 0.3                                   | 3.2                                   |