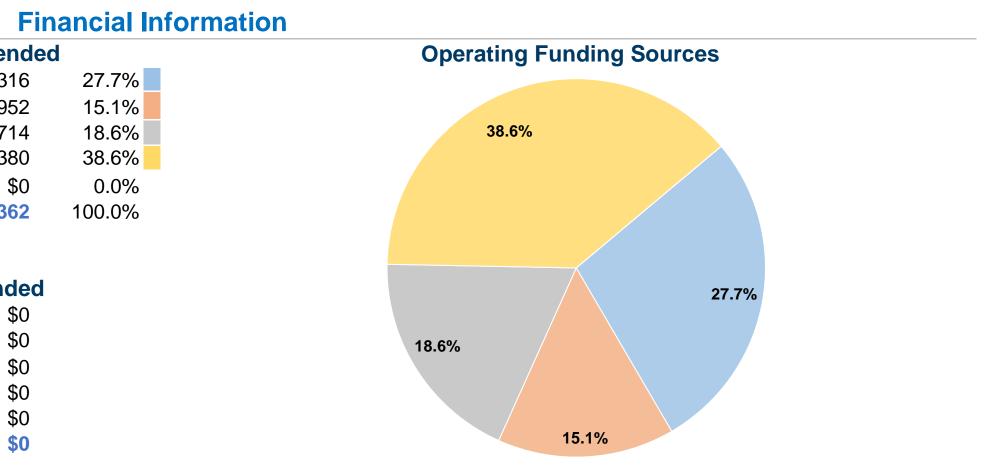

| <b>General Information</b>                                                            |                                       | Fi                                                                                         |  |  |
|---------------------------------------------------------------------------------------|---------------------------------------|--------------------------------------------------------------------------------------------|--|--|
|                                                                                       | Sources of Operating Funds Expende    |                                                                                            |  |  |
|                                                                                       | Fare Revenues                         | \$38,316                                                                                   |  |  |
| Service Consumption                                                                   | Local Funds                           | \$20,952                                                                                   |  |  |
| 17,902 Annual Unlinked Trips (UPT)                                                    | State Funds                           | \$25,714                                                                                   |  |  |
|                                                                                       | Federal Assistance                    | \$53,380                                                                                   |  |  |
| Service Supplied                                                                      | Other Funds                           | \$0                                                                                        |  |  |
| 42,010 Annual Vehicle Revenue Miles (VRM)<br>6,304 Annual Vehicle Revenue Hours (VRH) | <b>Total Operating Funds Expended</b> | \$138,362                                                                                  |  |  |
| Summary of Operating Expenses (OE)                                                    | Sources of Capital Fund               | Operating Funds Expended \$138,362   Sources of Capital Funds Expended   Fare Revenues \$0 |  |  |
| \$138,362 Total Operating Expenses                                                    | Fare Revenues                         | \$0                                                                                        |  |  |
|                                                                                       | Local Funds                           | \$0                                                                                        |  |  |
| Database Information                                                                  | State Funds                           | \$0                                                                                        |  |  |
| NTDID: 5R06-50491                                                                     | Federal Assistance                    | \$0                                                                                        |  |  |
| Reporter Type: Rural General Public Transit                                           | Other Funds                           | \$0                                                                                        |  |  |
|                                                                                       | <b>Total Capital Funds Expended</b>   | <b>\$0</b>                                                                                 |  |  |