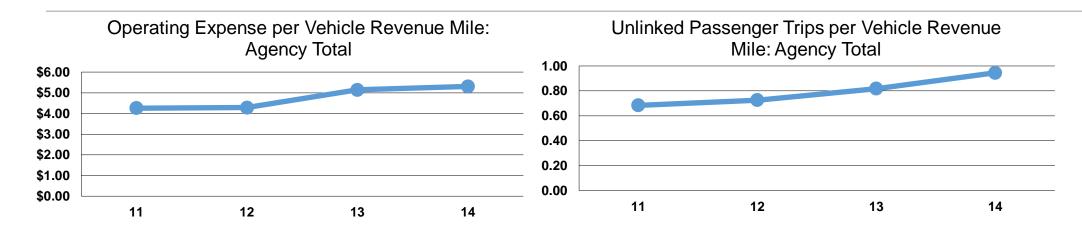

#### **Service Efficiency**

| Operating Expenses per<br>Vehicle Revenue Mile | Operating Expenses per<br>Vehicle Revenue Hour |
|------------------------------------------------|------------------------------------------------|
| \$5.31                                         | \$88.03                                        |
| \$5.31                                         | \$88.03                                        |

# **Service Effectiveness**

| Operating Expenses | Unlinked Trips per | Unlinked Trips per |
|--------------------|--------------------|--------------------|
| per Unlinked       | Vehicle Revenue    | Vehicle Revenue    |
| Passenger Trip     | Mile               | Hour               |
| \$5.61             | 0.9                | 15.7               |
| \$5.61             | 0.9                | 15.7               |