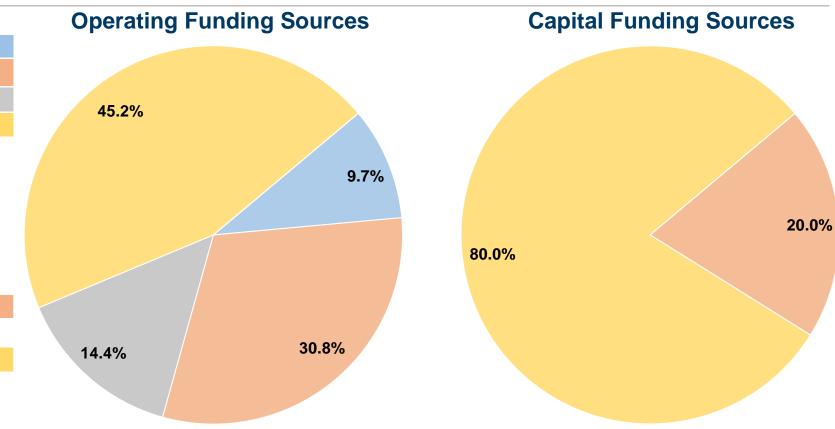

#### **Summary of Operating Expenses (OE)**

\$1,912,478 Total Operating Expenses

#### **Financial Information**

Mode

Bus

**Total** 

#### **Sources of Capital Funds Expended**

Fare Revenues 0.0% Local Funds 20.0% \$1,596 State Funds \$0 0.0% Federal Assistance 80.0% \$6,384 \$0 0.0% Other Funds **Total Capital Funds Expended** \$7,980 100.0%