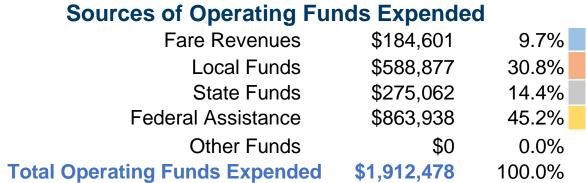

#### **Summary of Operating Expenses (OE)**

\$1,912,478 Total Operating Expenses

#### **Financial Information**

Mode

Bus

**Total** 