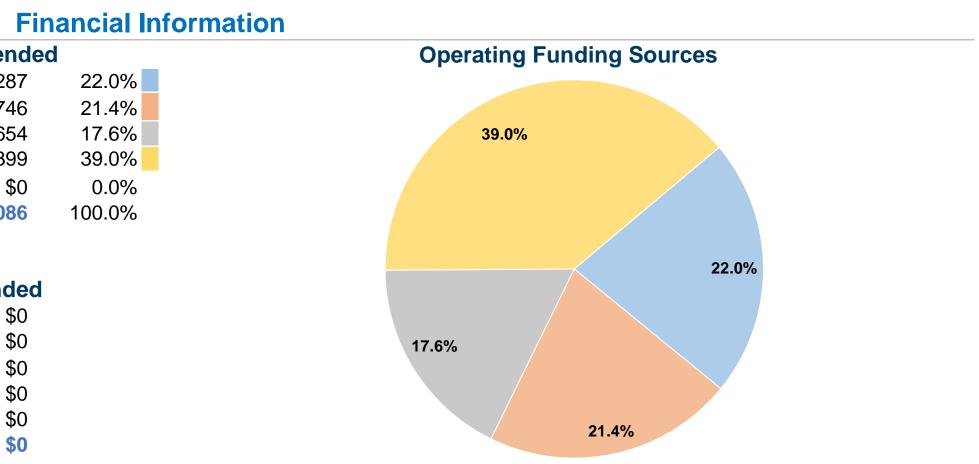

| <b>General Information</b>                                                            |                                     | F          |  |
|---------------------------------------------------------------------------------------|-------------------------------------|------------|--|
|                                                                                       | Sources of Operating Funds Expend   |            |  |
|                                                                                       | Fare Revenues                       | \$18,287   |  |
| Service Consumption                                                                   | Local Funds                         | \$17,746   |  |
| 7,554 Annual Unlinked Trips (UPT)                                                     | State Funds                         | \$14,654   |  |
|                                                                                       | Federal Assistance                  | \$32,399   |  |
| Service Supplied                                                                      | Other Funds                         | \$0        |  |
| 22,531 Annual Vehicle Revenue Miles (VRM)<br>3,646 Annual Vehicle Revenue Hours (VRH) | Total Operating Funds Expended      | \$83,086   |  |
| Summary of Operating Expenses (OE)                                                    | Sources of Capital Funds Expend     |            |  |
| \$83,086 Total Operating Expenses                                                     | Fare Revenues                       | \$0        |  |
|                                                                                       | Local Funds                         | \$0        |  |
| Database Information                                                                  | State Funds                         | \$0        |  |
| NTDID: 5R06-50435                                                                     | Federal Assistance                  | \$0        |  |
| Reporter Type: Rural General Public Transit                                           | Other Funds                         | \$0        |  |
|                                                                                       | <b>Total Capital Funds Expended</b> | <b>\$0</b> |  |