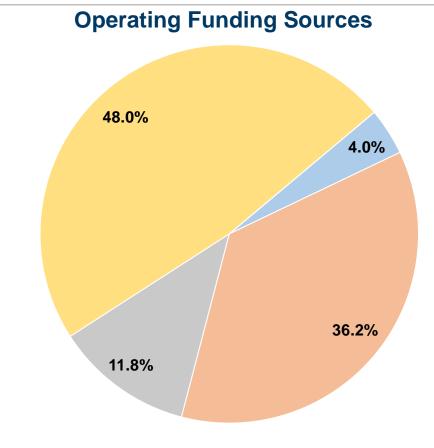

Kenosha, WI 53143

## **County of Kenosha**

**2014 Annual Agency Profile** 

Transit Section Lead Worker: Mr. Chad Reuter 608-266-8508

## **General Information**

## **Financial Information**

## **Service Consumption**

13,430 Annual Unlinked Trips (UPT)

## **Service Supplied**

205,267 Annual Vehicle Revenue Miles (VRM) 10,674 Annual Vehicle Revenue Hours (VRH)

## **Summary of Operating Expenses (OE)**

\$482,017 Total Operating Expenses

#### **Database Information**

**NTDID:** 5R06-50432

Reporter Type: Rural General Public Transit



## **Sources of Capital Funds Expended**

Fare Revenues \$0
Local Funds \$0
State Funds \$0
Federal Assistance \$0
Other Funds \$0

Total Capital Funds Expended \$0



**Service Effectiveness** 

## **Modal Characteristics**

### **Operation Characteristics**

# **Vehicles Operated at Maximum Service**

|       | Directly | Purchased      | Operating       | Fare     | <b>Uses of Capital</b> | <b>Annual Unlinked</b> | <b>Annual Vehicle</b> | <b>Annual Vehicle</b> |
|-------|----------|----------------|-----------------|----------|------------------------|------------------------|-----------------------|-----------------------|
| Mode  | Operated | Transportation | <b>Expenses</b> | Revenues | Funds                  | Trips                  | <b>Revenue Miles</b>  | Revenue Hours         |
| Bus   | 4        | -              | \$482,017       | \$19,365 | \$0                    | 13,430                 | 205,267               | 10,674                |
|