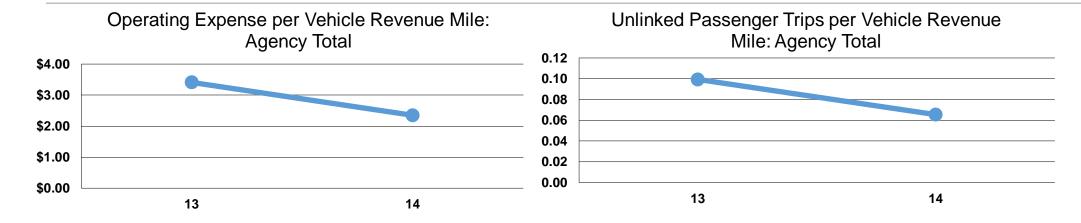

## Service Efficiency

|                        |                        |       | Operating Expenses | <b>Unlinked Trips per</b> | <b>Unlinked Trips per</b> |
|------------------------|------------------------|-------|--------------------|---------------------------|---------------------------|
| Operating Expenses per | Operating Expenses per |       | per Unlinked       | Vehicle Revenue           | Vehicle Revenue           |
| Vehicle Revenue Mile   | Vehicle Revenue Hour   | Mode  | Passenger Trip     | Mile                      | Hour                      |
| \$2.35                 | \$45.16                | Bus   | \$35.89            | 0.1                       | 1.3                       |
| \$2.35                 | \$45.16                | Total | \$35.89            | 0.1                       | 1.3                       |