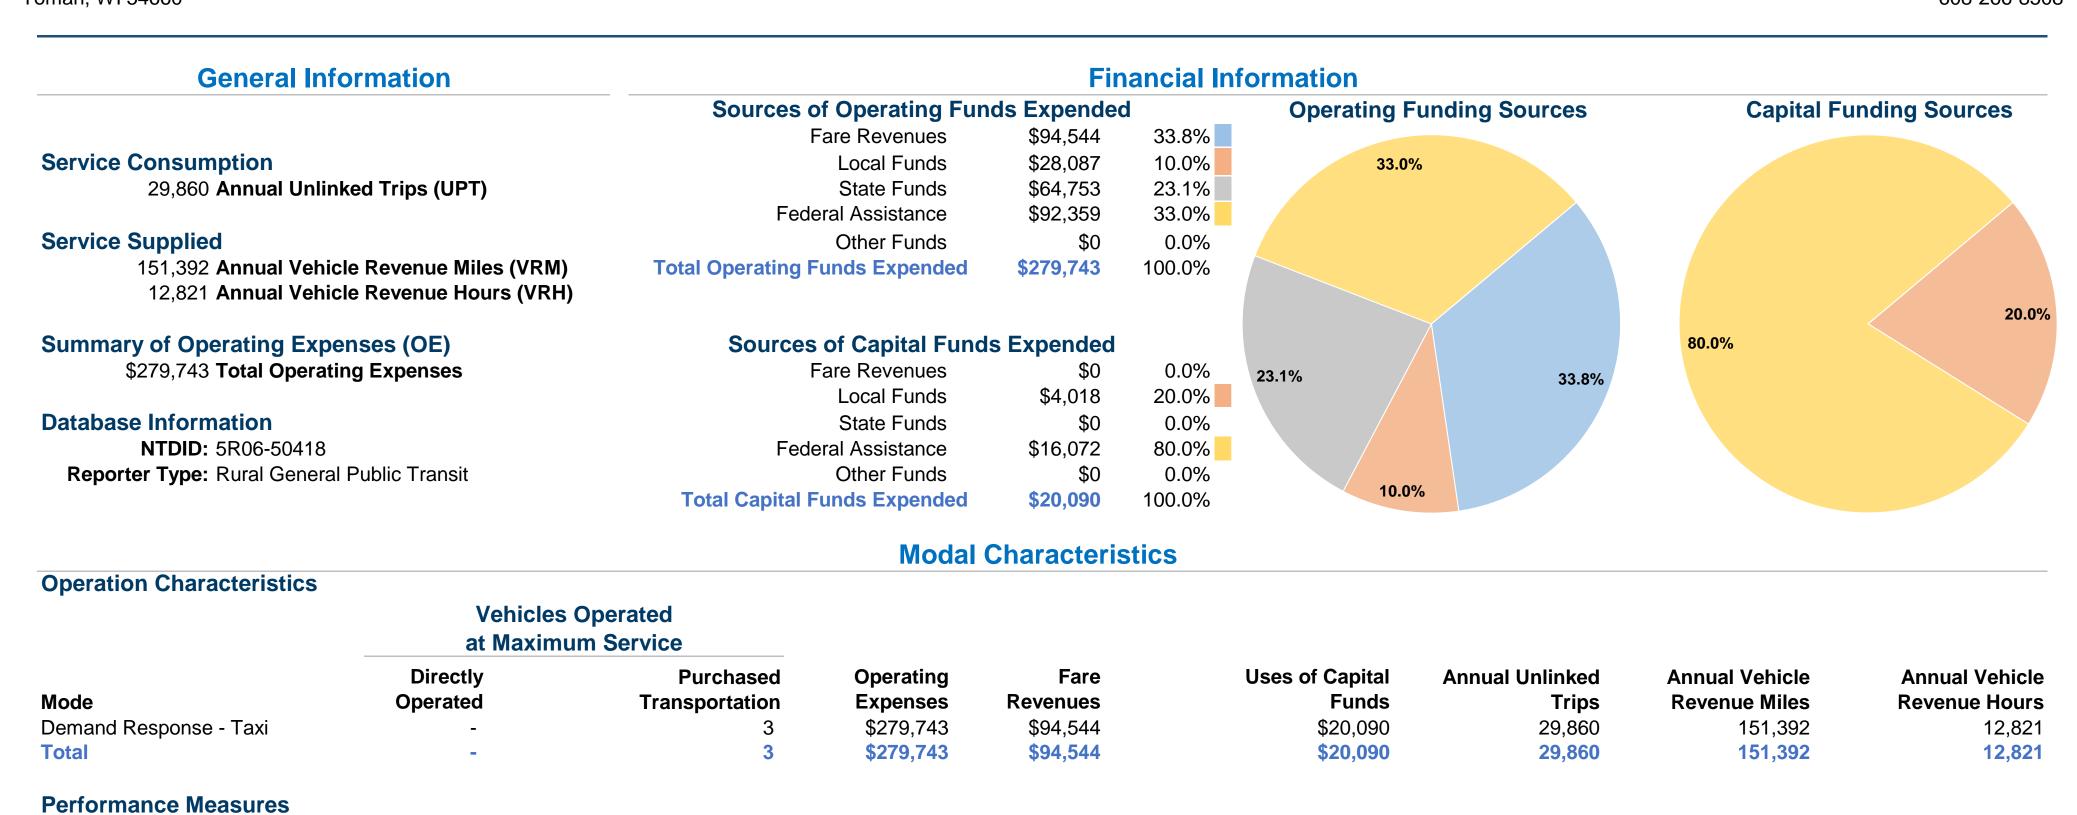

## **City of Tomah**

**2014 Annual Agency Profile** 

Transit Section Lead Worker: Mr. Chad Reuter 608-266-8508

**Service Effectiveness** 

**Unlinked Trips per** 

**Vehicle Revenue** 

Mile

0.2

0.2

**Unlinked Trips per** 

**Vehicle Revenue** 

Hour

2.3

2.3

**Operating Expenses** 

Mode

**Total** 

Demand Response - Taxi

per Unlinked

\$9.37

\$9.37

**Passenger Trip** 

819 Superior Ave. Tomah, WI 54660

**Service Efficiency** 

**Operating Expenses per** 

**Vehicle Revenue Hour** 

\$21.82

\$21.82

**Operating Expenses per** 

**Vehicle Revenue Mile** 

\$1.85

\$1.85