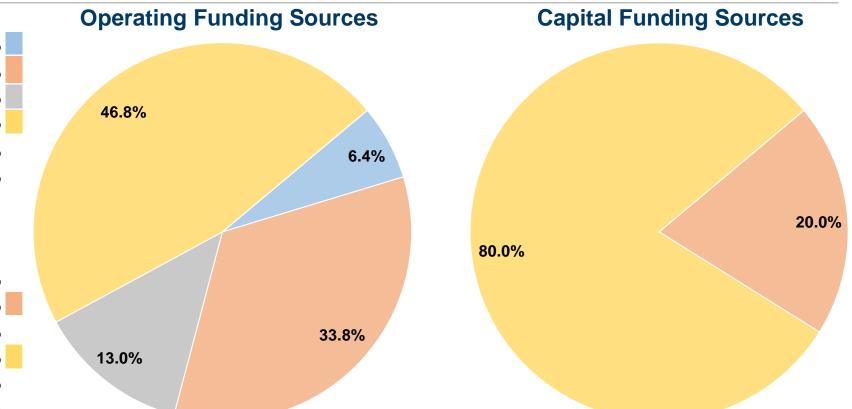

#### **Summary of Operating Expenses (OE)**

\$1,611,583 **Total Operating Expenses** 

#### **Financial Information**

#### **Sources of Capital Funds Expended**

| •                            |          |        |
|------------------------------|----------|--------|
| Fare Revenues                | \$0      | 0.0%   |
| Local Funds                  | \$13,384 | 20.0%  |
| State Funds                  | \$0      | 0.0%   |
| Federal Assistance           | \$53,535 | 80.0%  |
| Other Funds                  | \$0      | 0.0%   |
| Total Capital Funds Expended | \$66,919 | 100.0% |