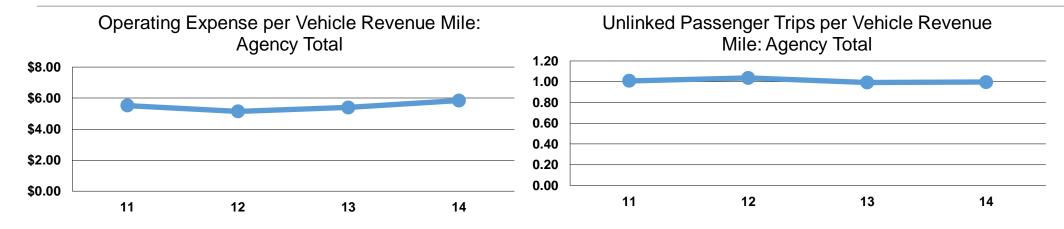

**Service Effectiveness** 

#### **Service Efficiency**

| Operating Expenses per | Operating Expenses per |       | Operating Expenses per Unlinked | Unlinked Trips per<br>Vehicle Revenue | Unlinked Trips per<br>Vehicle Revenue |
|------------------------|------------------------|-------|---------------------------------|---------------------------------------|---------------------------------------|
| Vehicle Revenue Mile   | Vehicle Revenue Hour   | Mode  | Passenger Trip                  | Mile                                  | Hour                                  |
| \$5.84                 | \$78.04                | Bus   | \$5.86                          | 1.0                                   | 13.3                                  |
| \$5.84                 | \$78.04                | Total | \$5.86                          | 1.0                                   | 13.3                                  |