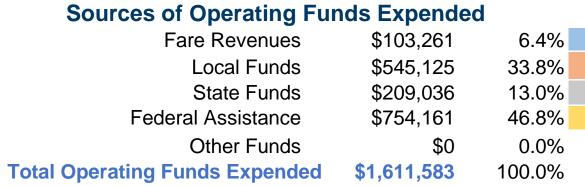

#### **Summary of Operating Expenses (OE)**

\$1,611,583 **Total Operating Expenses** 

#### **Financial Information**