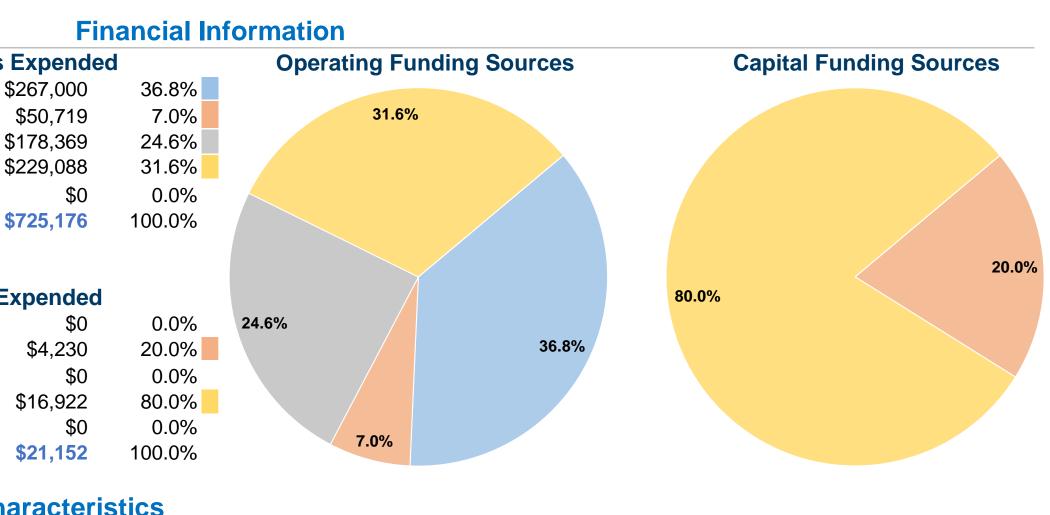

| <b>General Information</b>                 |                                |     |  |  |
|--------------------------------------------|--------------------------------|-----|--|--|
|                                            | Sources of Operating Funds E   |     |  |  |
|                                            | Fare Revenues                  | \$2 |  |  |
| Service Consumption                        | Local Funds                    | 9   |  |  |
| 113,051 Annual Unlinked Trips (UPT)        | State Funds                    | \$^ |  |  |
|                                            | Federal Assistance             | \$2 |  |  |
| Service Supplied                           | Other Funds                    |     |  |  |
| 323,915 Annual Vehicle Revenue Miles (VRM) | Total Operating Funds Expended | \$7 |  |  |
| 29,111 Annual Vehicle Revenue Hours (VRH)  |                                |     |  |  |
| Summary of Operating Expenses (OE)         | Sources of Capital Funds Ex    |     |  |  |
| \$725,176 Total Operating Expenses         | Fare Revenues                  |     |  |  |
|                                            | Local Funds                    |     |  |  |
|                                            | <b>_</b>                       |     |  |  |

## Expended

| \$0      | Fare Revenues                |
|----------|------------------------------|
| \$4,230  | Local Funds                  |
| \$0      | State Funds                  |
| \$16,922 | Federal Assistance           |
| \$0      | Other Funds                  |
| \$21,152 | Total Capital Funds Expended |