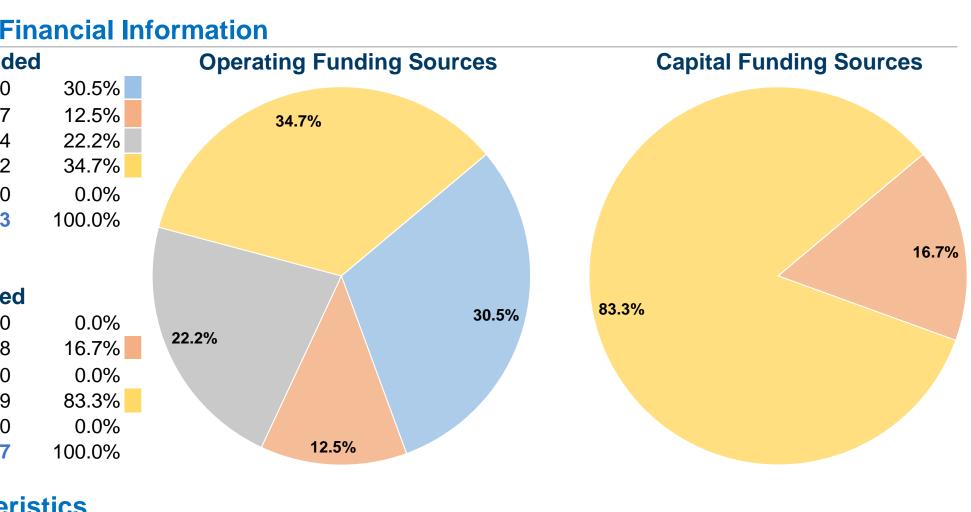

| <b>General Information</b>                                                            | Fi Sources of Operating Funds Expende |           |  |  |
|---------------------------------------------------------------------------------------|---------------------------------------|-----------|--|--|
|                                                                                       |                                       |           |  |  |
|                                                                                       | Fare Revenues                         | \$72,920  |  |  |
| Service Consumption                                                                   | Local Funds                           | \$29,987  |  |  |
| 32,022 Annual Unlinked Trips (UPT)                                                    | State Funds                           | \$53,034  |  |  |
|                                                                                       | Federal Assistance                    | \$83,022  |  |  |
| Service Supplied                                                                      | Other Funds                           | \$0       |  |  |
| 93,377 Annual Vehicle Revenue Miles (VRM)<br>7,642 Annual Vehicle Revenue Hours (VRH) | Total Operating Funds Expended        | \$238,963 |  |  |
| Summary of Operating Expenses (OE)                                                    | Sources of Capital Funds Expended     |           |  |  |
| \$238,963 Total Operating Expenses                                                    | Fare Revenues                         | \$0       |  |  |
|                                                                                       | Local Funds                           | \$5,268   |  |  |
| Database Information                                                                  | State Funds                           | \$0       |  |  |
| NTDID: 5R06-50303                                                                     | Federal Assistance                    | \$26,359  |  |  |
| Reporter Type: Rural General Public Transit                                           | Other Funds                           | \$0       |  |  |
|                                                                                       | <b>Total Capital Funds Expended</b>   | \$31,627  |  |  |