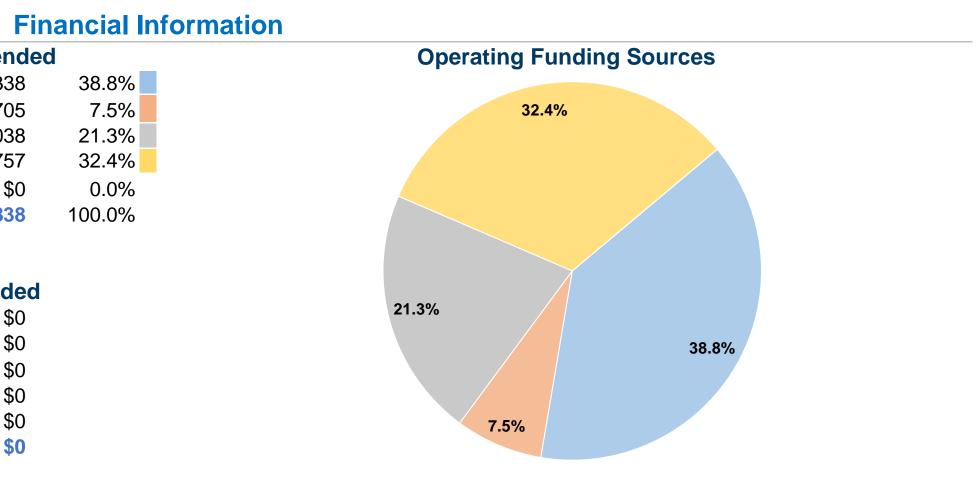

| <b>General Information</b>                                                              |                                     | F          |  |  |
|-----------------------------------------------------------------------------------------|-------------------------------------|------------|--|--|
|                                                                                         | Sources of Operating Funds Exper    |            |  |  |
|                                                                                         | Fare Revenues                       | \$107,338  |  |  |
| Service Consumption                                                                     | Local Funds                         | \$20,705   |  |  |
| 31,288 Annual Unlinked Trips (UPT)                                                      | State Funds                         | \$59,038   |  |  |
|                                                                                         | Federal Assistance                  | \$89,757   |  |  |
| Service Supplied                                                                        | Other Funds                         | \$0        |  |  |
| 107,911 Annual Vehicle Revenue Miles (VRM)<br>11,942 Annual Vehicle Revenue Hours (VRH) | Total Operating Funds Expended      | \$276,838  |  |  |
| Summary of Operating Expenses (OE)                                                      | Sources of Capital Funds Expende    |            |  |  |
| \$276,838 Total Operating Expenses                                                      | Fare Revenues                       | \$0        |  |  |
|                                                                                         | Local Funds                         | \$0        |  |  |
| Database Information                                                                    | State Funds                         | \$0        |  |  |
| NTDID: 5R06-50290                                                                       | Federal Assistance                  | \$0        |  |  |
| Reporter Type: Rural General Public Transit                                             | Other Funds                         | \$0        |  |  |
|                                                                                         | <b>Total Capital Funds Expended</b> | <b>\$0</b> |  |  |