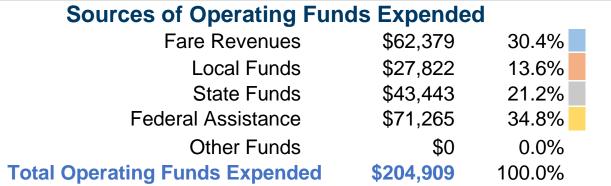

Plover, WI 54467

#### **General Information**

## **Financial Information**

## **Service Consumption**

21,977 Annual Unlinked Trips (UPT)

#### **Service Supplied**

134,821 Annual Vehicle Revenue Miles (VRM) 7,251 Annual Vehicle Revenue Hours (VRH)

## **Summary of Operating Expenses (OE)**

\$204,909 Total Operating Expenses

#### **Database Information**

**NTDID:** 5R06-50277

Reporter Type: Rural General Public Transit



## **Sources of Capital Funds Expended**

Fare Revenues \$0
Local Funds \$0
State Funds \$0
Federal Assistance \$0
Other Funds \$0
Total Capital Funds Expended \$0



## **Modal Characteristics**

## **Operation Characteristics**

# Vehicles Operated at Maximum Service

|                        | Directly | Purchased      | Operating       | Fare     | <b>Uses of Capital</b> | <b>Annual Unlinked</b> | <b>Annual Vehicle</b> | <b>Annual Vehicle</b> |
|------------------------|----------|----------------|-----------------|----------|------------------------|------------------------|-----------------------|-----------------------|
| Mode                   | Operated | Transportation | <b>Expenses</b> | Revenues | Funds                  | Trips                  | Revenue Miles         | Reven