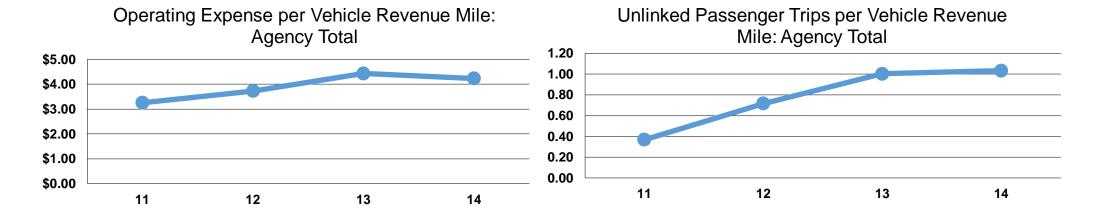

#### **Service Efficiency**

**Operating Expenses Unlinked Trips per Operating Expenses per Operating Expenses per** per Unlinked **Vehicle Revenue Vehicle Revenue Mile Vehicle Revenue Hour Passenger Trip** Mode \$4.23 \$54.94 Bus \$4.09 \$4.23 \$54.94 \$4.09 **Total** 