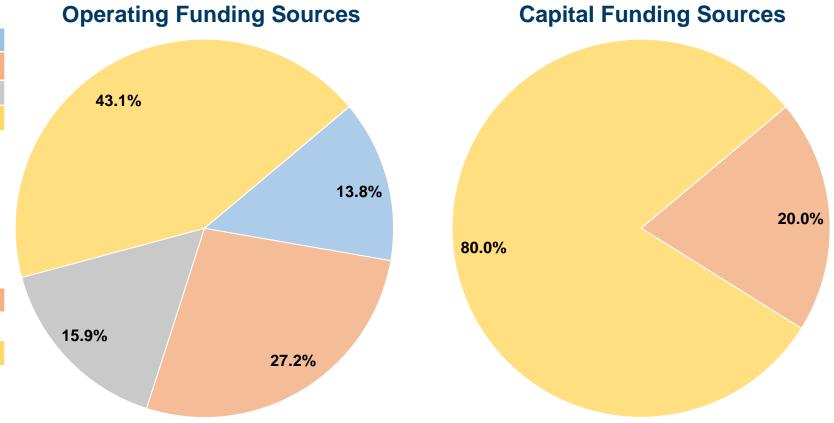

#### **Summary of Operating Expenses (OE)**

\$651,223 Total Operating Expenses

#### **Sources of Capital Funds Expended**

\$0 0.0% Fare Revenues Local Funds \$41,995 20.0% 0.0% State Funds \$0 80.0% \$167,980 Federal Assistance Other Funds 0.0% **Total Capital Funds Expended** \$209,975 100.0%