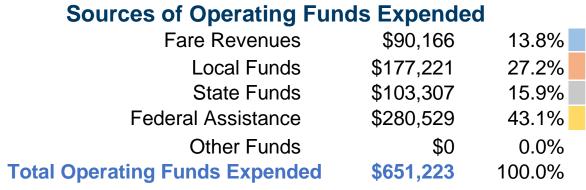

# **Dunn County Transit**

**2014 Annual Agency Profile** 

Transit Section Lead Worker: Mr. Chad Reuter 608-266-8508

800 Wilson Avenue Room 103 Menominee, WI 54751

### **General Information**

## **Service Consumption**

159,088 Annual Unlinked Trips (UPT)

#### **Service Supplied**

153,854 Annual Vehicle Revenue Miles (VRM) 11,854 Annual Vehicle Revenue Hours (VRH)

#### **Summary of Operating Expenses (OE)**

\$651,223 Total Operating Expenses

#### **Database Information**

**NTDID:** 5R06-50226

Reporter Type: Rural General Public Transit

## **Financial Information**



#### **Sources of Capital Funds Expended**

\$0 0.0% Fare Revenues Local Funds \$41,995 20.0% 0.0% State Funds \$0 80.0% \$167,980 Federal Assistance Other Funds 0.0% **Total Capital Funds Expended** \$209,975 100.0%



**Service Effectiveness** 

Mile

1.0

1.0

**Unlinked Trips per** 

**Vehicle Revenue** 

Hour

13.4

13.4

### **Modal Characteristics**

## **Operation Characteristics**

### **Vehicles Operated** at Maximum Service

|       | Directly | Purchased             | Operating       | Fare     | Uses of Capital | <b>Annual Unlinked</b> | <b>Annual Vehicle</b> | <b>Annual Vehicle</b> |
|-------|----------|-----------------------|-----------------|----------|-----------------|------------------------|-----------------------|-----------------------|
| Mode  | Operated | <b>Tran