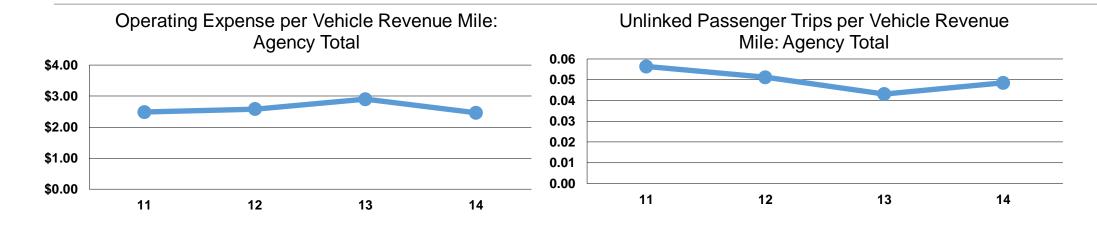

#### **Performance Measures**

#### **Service Efficiency**

|                 |                        |                        |                 | Operating Expenses | <b>Unlinked Trips per</b> | Unlinked Trips per |
|-----------------|------------------------|------------------------|-----------------|--------------------|---------------------------|--------------------|
|                 | Operating Expenses per | Operating Expenses per |                 | per Unlinked       | Vehicle Revenue           | Vehicle Revenue    |
| Mode            | Vehicle Revenue Mile   | Vehicle Revenue Hour   | Mode            | Passenger Trip     | Mile                      | Hour               |
| Demand Response | \$2.46                 | \$46.88                | Demand Response | \$24.03            | 0.1                       | 2.0                |
| Total           | <b>\$2.46</b>          | \$46.88                | Total           | \$24.03            | 0.1                       | 2.0                |