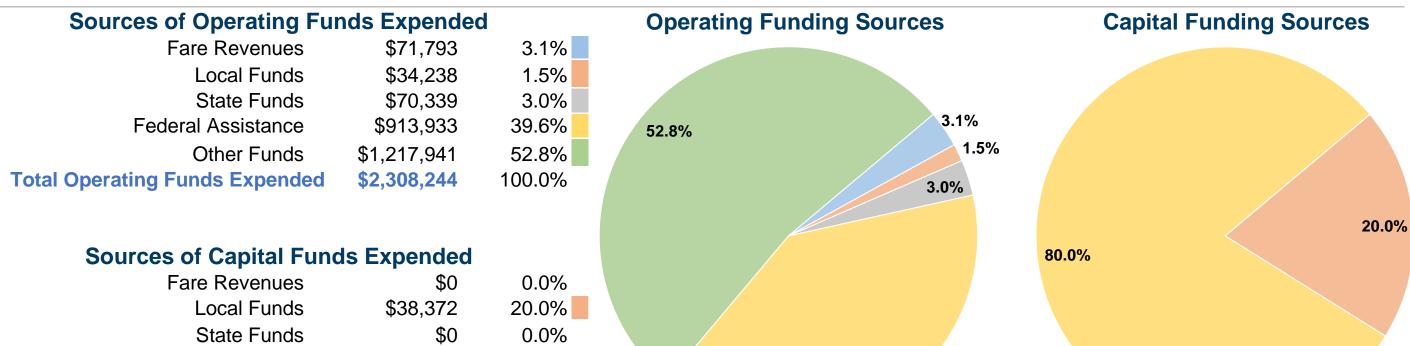

#### **Summary of Operating Expenses (OE)**

**\$2,308,244 Total Operating Expenses** 

#### **Financial Information**

0.0%

80.0%

0.0%

100.0%

39.6%

**Service Effectiveness** 

### **Modal Characteristics**

\$153,488

\$191,860

\$0

State Funds

Other Funds

Federal Assistance

**Total Capital Funds Expended** 