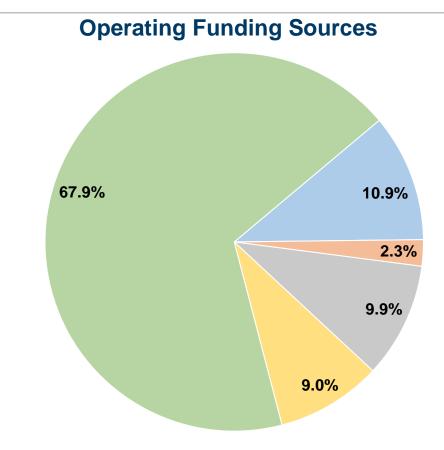

#### **Summary of Operating Expenses (OE)**

\$537,328 Total Operating Expenses

#### **Sources of Capital Funds Expended**

Fare Revenues \$0 Local Funds State Funds Federal Assistance \$0 Other Funds **Total Capital Funds Expended** \$0