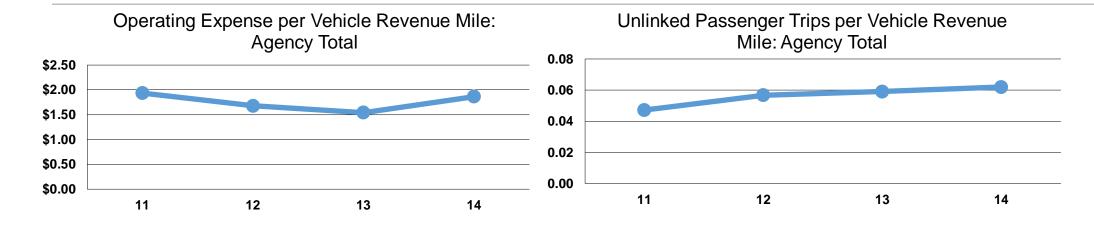

#### **Service Efficiency**

|                 | Operating Expenses per | Operating Expenses per |  |
|-----------------|------------------------|------------------------|--|
| Mode            | Vehicle Revenue Mile   | Vehicle Revenue Hour   |  |
| Demand Response | \$1.86                 | \$37.74                |  |
| Total           | \$1.86                 | \$37.74                |  |

# **Service Effectiveness**

|                 | Operating Expenses per Unlinked | Unlinked Trips per<br>Vehicle Revenue | Unlinked Trips per<br>Vehicle Revenue |
|-----------------|---------------------------------|---------------------------------------|---------------------------------------|
| Mode            | Passenger Trip                  | Mile                                  | Hour                                  |
| Demand Response | \$30.09                         | 0.1                                   | 1.3                                   |
| Total           | \$30.09                         | 0.1                                   | 1.3                                   |