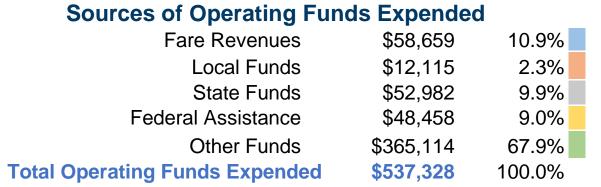

#### **Summary of Operating Expenses (OE)**

\$537,328 Total Operating Expenses

#### **Sources of Capital Funds Expended**

Fare Revenues \$0 Local Funds State Funds Federal Assistance \$0 Other Funds **Total Capital Funds Expended** \$0