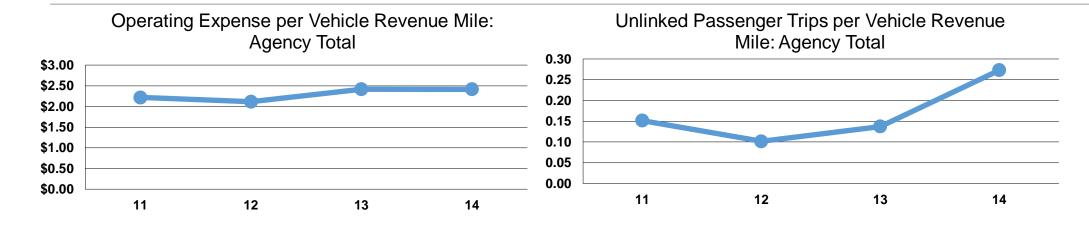

#### **Service Efficiency**

|                 | Operating Expenses per | Operating Expenses per |  |
|-----------------|------------------------|------------------------|--|
| Mode            | Vehicle Revenue Mile   | Vehicle Revenue Hour   |  |
| Demand Response | \$2.41                 | \$38.09                |  |
| Total           | <b>\$2.41</b>          | \$38.09                |  |

#### **Service Effectiveness**

|                 | Operating Expenses per Unlinked | Unlinked Trips per<br>Vehicle Revenue | Unlinked Trips per<br>Vehicle Revenue |
|-----------------|---------------------------------|---------------------------------------|---------------------------------------|
| Mode            | Passenger Trip                  | Mile                                  | Hour                                  |
| Demand Response | \$8.84                          | 0.3                                   | 4.3                                   |
| Total           | \$8.84                          | 0.3                                   | 4.3                                   |