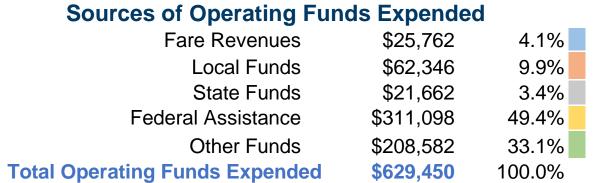

#### **Sources of Capital Funds Expended**

Fare Revenues \$0
Local Funds \$0
State Funds \$0
Federal Assistance \$0
Other Funds \$0

Total Capital Funds Expended \$0