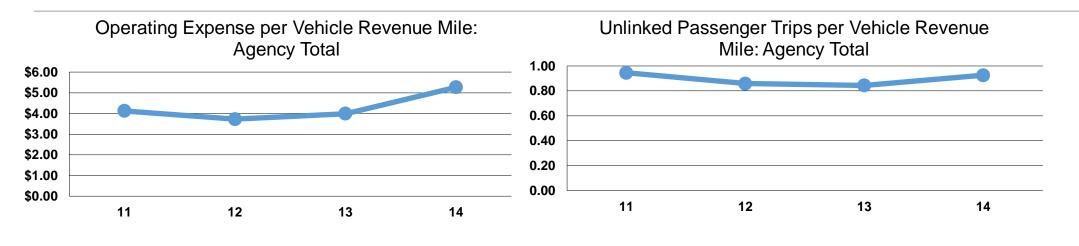

| Mode            | Operating Expenses per<br>Vehicle Revenue Mile | Operating Expenses per<br>Vehicle Revenue Hour |
|-----------------|------------------------------------------------|------------------------------------------------|
| Demand Response | \$5.26                                         | \$51.65                                        |
| Total           | <b>\$5.26</b>                                  | <b>\$51.65</b>                                 |

|                 | per Unlinked   | Vehicle Revenue | Vehicle Revenue |
|-----------------|----------------|-----------------|-----------------|
| Mode            | Passenger Trip | Mile            | Hour            |
| Demand Response | \$5.69         | 0.9             | 9.1             |
| Total           | \$5.69         | 0.9             | 9.1             |