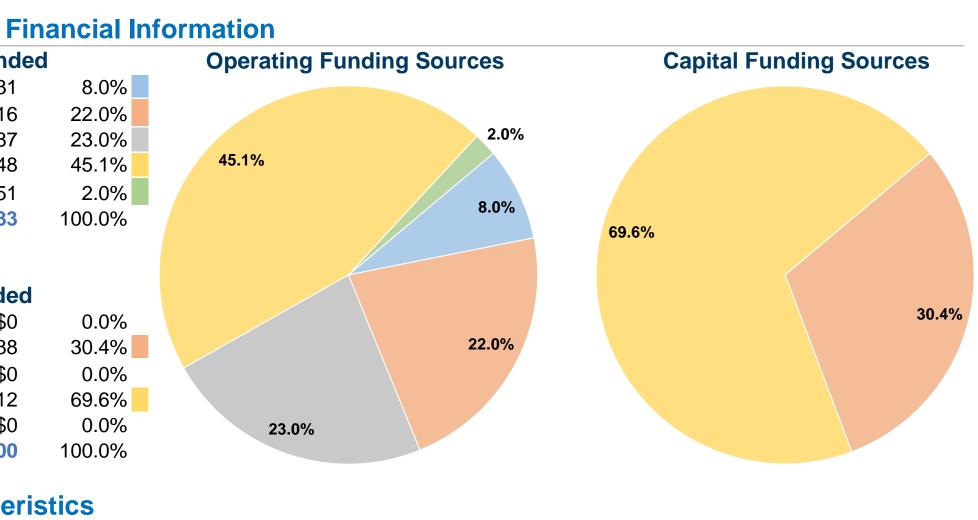

### **Sources of Operating Funds Expended** Fare Revenues \$83,131 Local Funds \$229,316 State Funds \$239,887 Federal Assistance \$470,448 Other Funds \$20,851 **Total Operating Funds Expended** \$1,043,633

# **Sources of Capital Funds Expended**

| Fare Revenues                | \$0      |
|------------------------------|----------|
| Local Funds                  | \$23,388 |
| State Funds                  | \$0      |
| Federal Assistance           | \$53,612 |
| Other Funds                  | \$0      |
| Total Capital Funds Expended | \$77,000 |