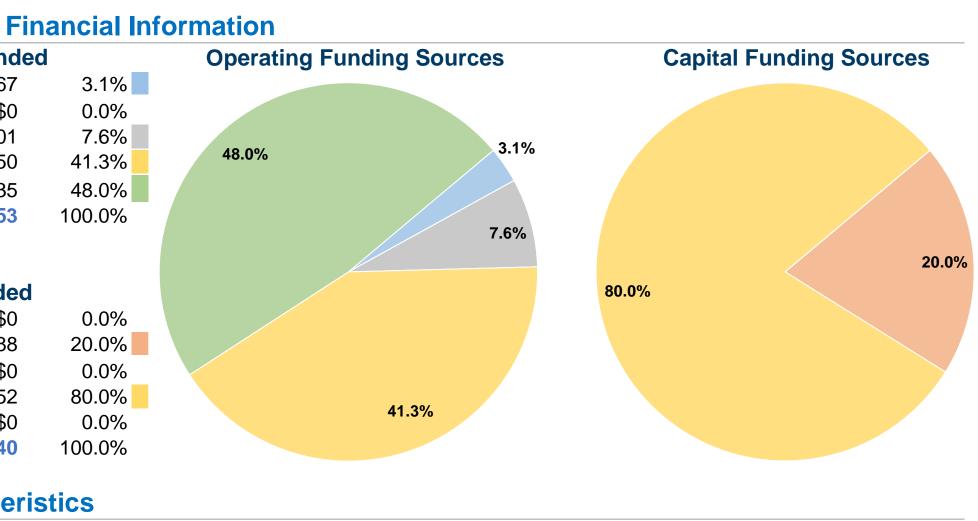

### **Sources of Operating Funds Expended** Fare Revenues \$60,867 \$0 Local Funds State Funds \$149,801 Federal Assistance \$814,350

Other Funds \$947,535 **Total Operating Funds Expended** \$1,972,553

## **Sources of Capital Funds Expended**

| Fare Revenues                | \$0       |
|------------------------------|-----------|
| Local Funds                  | \$104,688 |
| State Funds                  | \$0       |
| Federal Assistance           | \$418,752 |
| Other Funds                  | \$0       |
| Total Capital Funds Expended | \$523,440 |