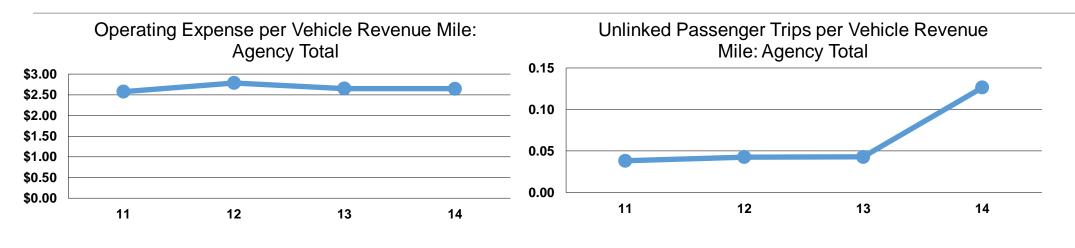

| Mode            | Operating Expenses per<br>Vehicle Revenue Mile | Operating Expenses per<br>Vehicle Revenue Hour |
|-----------------|------------------------------------------------|------------------------------------------------|
| Demand Response | \$2.64                                         | \$53.31                                        |
| Total           | <b>\$2.64</b>                                  | <b>\$53.31</b>                                 |

|                 | Operating Expenses | ommked mps per  | Uninked mps per |
|-----------------|--------------------|-----------------|-----------------|
|                 | per Unlinked       | Vehicle Revenue | Vehicle Revenue |
| Mode            | Passenger Trip     | Mile            | Hour            |
| Demand Response | \$20.92            | 0.1             | 2.5             |
| Total           | \$20.92            | 0.1             | 2.5             |
|                 |                    |                 |                 |