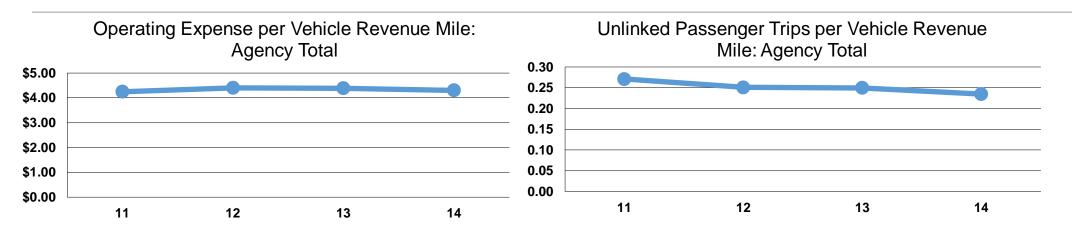

## **Service Efficiency**

| Mode            | Operating Expenses per<br>Vehicle Revenue Mile | Operating Expenses per<br>Vehicle Revenue Hour |  |
|-----------------|------------------------------------------------|------------------------------------------------|--|
| Demand Response | \$4.30                                         | \$98.06                                        |  |
| Total           | <b>\$4.30</b>                                  | <b>\$98.06</b>                                 |  |

|                 | Service Effectiveness                                |                                               |                                               |  |  |
|-----------------|------------------------------------------------------|-----------------------------------------------|-----------------------------------------------|--|--|
| Mode            | Operating Expenses<br>per Unlinked<br>Passenger Trip | Unlinked Trips per<br>Vehicle Revenue<br>Mile | Unlinked Trips per<br>Vehicle Revenue<br>Hour |  |  |
| Demand Response | \$18.33                                              | 0.2                                           | 5.3                                           |  |  |
| Total           | \$18.33                                              | 0.2                                           | 5.3                                           |  |  |