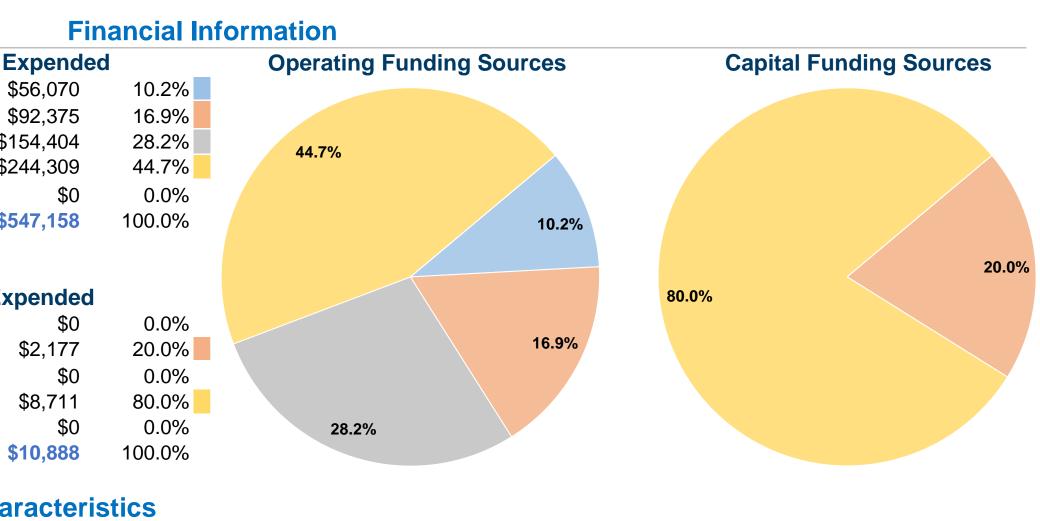

## **Bowling Green Transit**

2014 Annual Agency Profile

| <b>General Information</b>                                                             |                                    | Fi         |  |
|----------------------------------------------------------------------------------------|------------------------------------|------------|--|
|                                                                                        | Sources of Operating Funds Expende |            |  |
|                                                                                        | Fare Revenues                      | \$56,070   |  |
| Service Consumption                                                                    | Local Funds                        | \$92,375   |  |
| 29,849 Annual Unlinked Trips (UPT)                                                     | State Funds                        | \$154,404  |  |
|                                                                                        | Federal Assistance                 | \$244,309  |  |
| Service Supplied                                                                       | Other Funds                        | \$0        |  |
| 127,180 Annual Vehicle Revenue Miles (VRM)<br>5,580 Annual Vehicle Revenue Hours (VRH) | Total Operating Funds Expended     | \$547,158  |  |
| Summary of Operating Expenses (OE)                                                     | Sources of Capital Fund            | s Expended |  |
| \$547,158 Total Operating Expenses                                                     | Fare Revenues                      | \$0        |  |
|                                                                                        | Local Funds                        | \$2,177    |  |
| Database Information                                                                   | State Funds                        | \$0        |  |
| NTDID: 5R05-50292                                                                      | Federal Assistance                 | \$8,711    |  |
| Reporter Type: Rural General Public Transit                                            | Other Funds                        | \$0        |  |