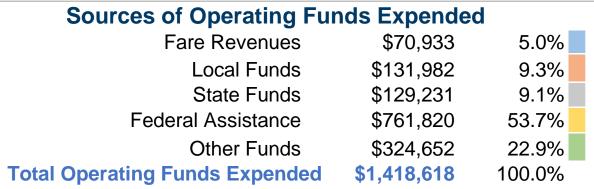

### **Summary of Operating Expenses (OE)**

\$1,418,618 Total Operating Expenses

#### **Financial Information**