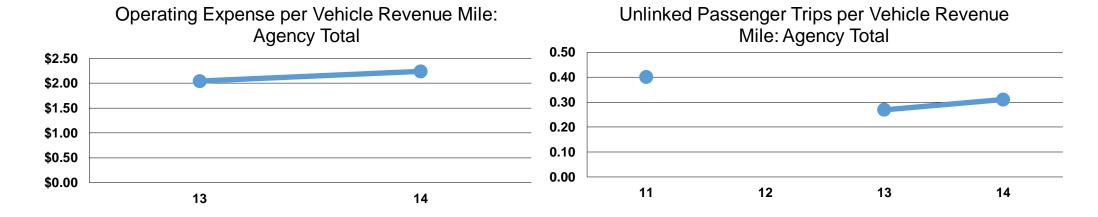

#### **Performance Measures**

#### **Service Efficiency**

|                 | Operating Expenses per | Operating Expenses per |
|-----------------|------------------------|------------------------|
| Mode            | Vehicle Revenue Mile   | Vehicle Revenue Hour   |
| Demand Response | \$2.24                 | \$28.73                |
| Total           | \$2.24                 | \$28.73                |

## Service Effectiveness

|                 | Operating Expenses per Unlinked | Unlinked Trips per<br>Vehicle Revenue | Unlinked Trips per<br>Vehicle Revenue |
|-----------------|---------------------------------|---------------------------------------|---------------------------------------|
| Mode            | Passenger Trip                  | Mile                                  | Hour                                  |
| Demand Response | \$7.21                          | 0.3                                   | 4.0                                   |
| Total           | \$7.21                          | 0.3                                   | 4.0                                   |