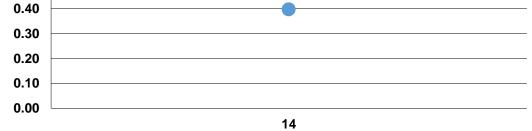

0.50

Operating Expense per Vehicle Revenue Mile: Agency Total \$5.00 \$4.00 \$3.00

14

Unlinked Passenger Trips per Vehicle Revenue Mile: Agency Total

|                 | Service Effectiveness                                |                                               |                                               |  |  |
|-----------------|------------------------------------------------------|-----------------------------------------------|-----------------------------------------------|--|--|
| Mode            | Operating Expenses<br>per Unlinked<br>Passenger Trip | Unlinked Trips per<br>Vehicle Revenue<br>Mile | Unlinked Trips per<br>Vehicle Revenue<br>Hour |  |  |
| INICUE          | <b>.</b> .                                           |                                               | noui                                          |  |  |
| Demand Response | \$9.92                                               | 0.4                                           | 5.5                                           |  |  |
| Bus             | \$9.92                                               | 0.4                                           | 5.5                                           |  |  |
| Total           | \$9.92                                               | 0.4                                           | 5.5                                           |  |  |