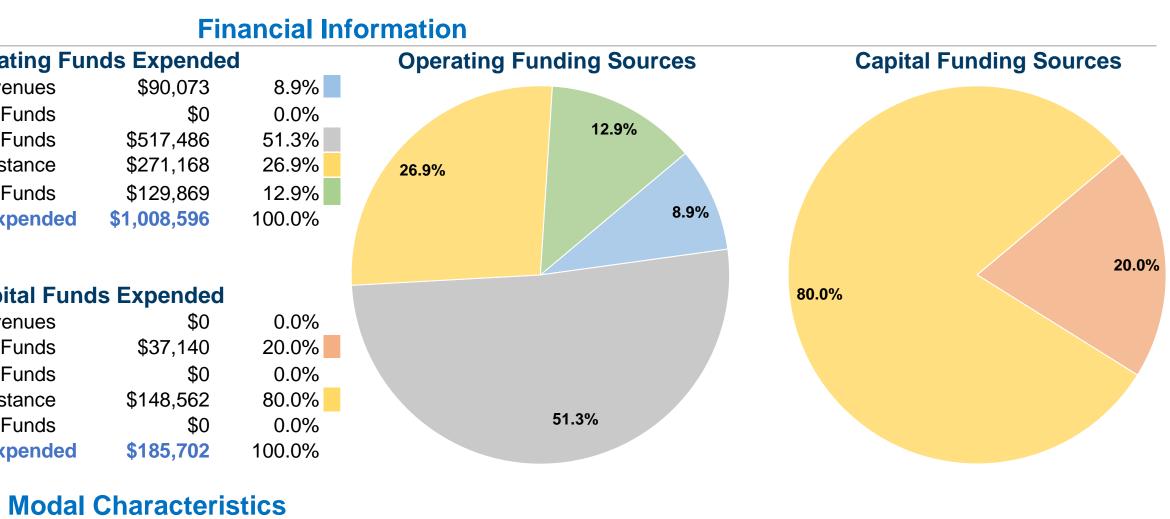

# Summary of Operating Expenses (OE)

\$1,008,596 Total Operating Expenses

#### **Sources of Operating Funds Expended** Fare Revenues \$90,073 \$0 Local Funds State Funds \$517,486 Federal Assistance \$271,168 Other Funds \$129,869 **Total Operating Funds Expended** \$1,008,596

| Sources of Capital Funds | Expende   |
|--------------------------|-----------|
| Fare Revenues            | \$0       |
| Local Funds              | \$37,140  |
| State Funds              | \$C       |
| Federal Assistance       | \$148,562 |
| Other Funds              | \$C       |

### **Total Capital Funds Expended** \$185,702